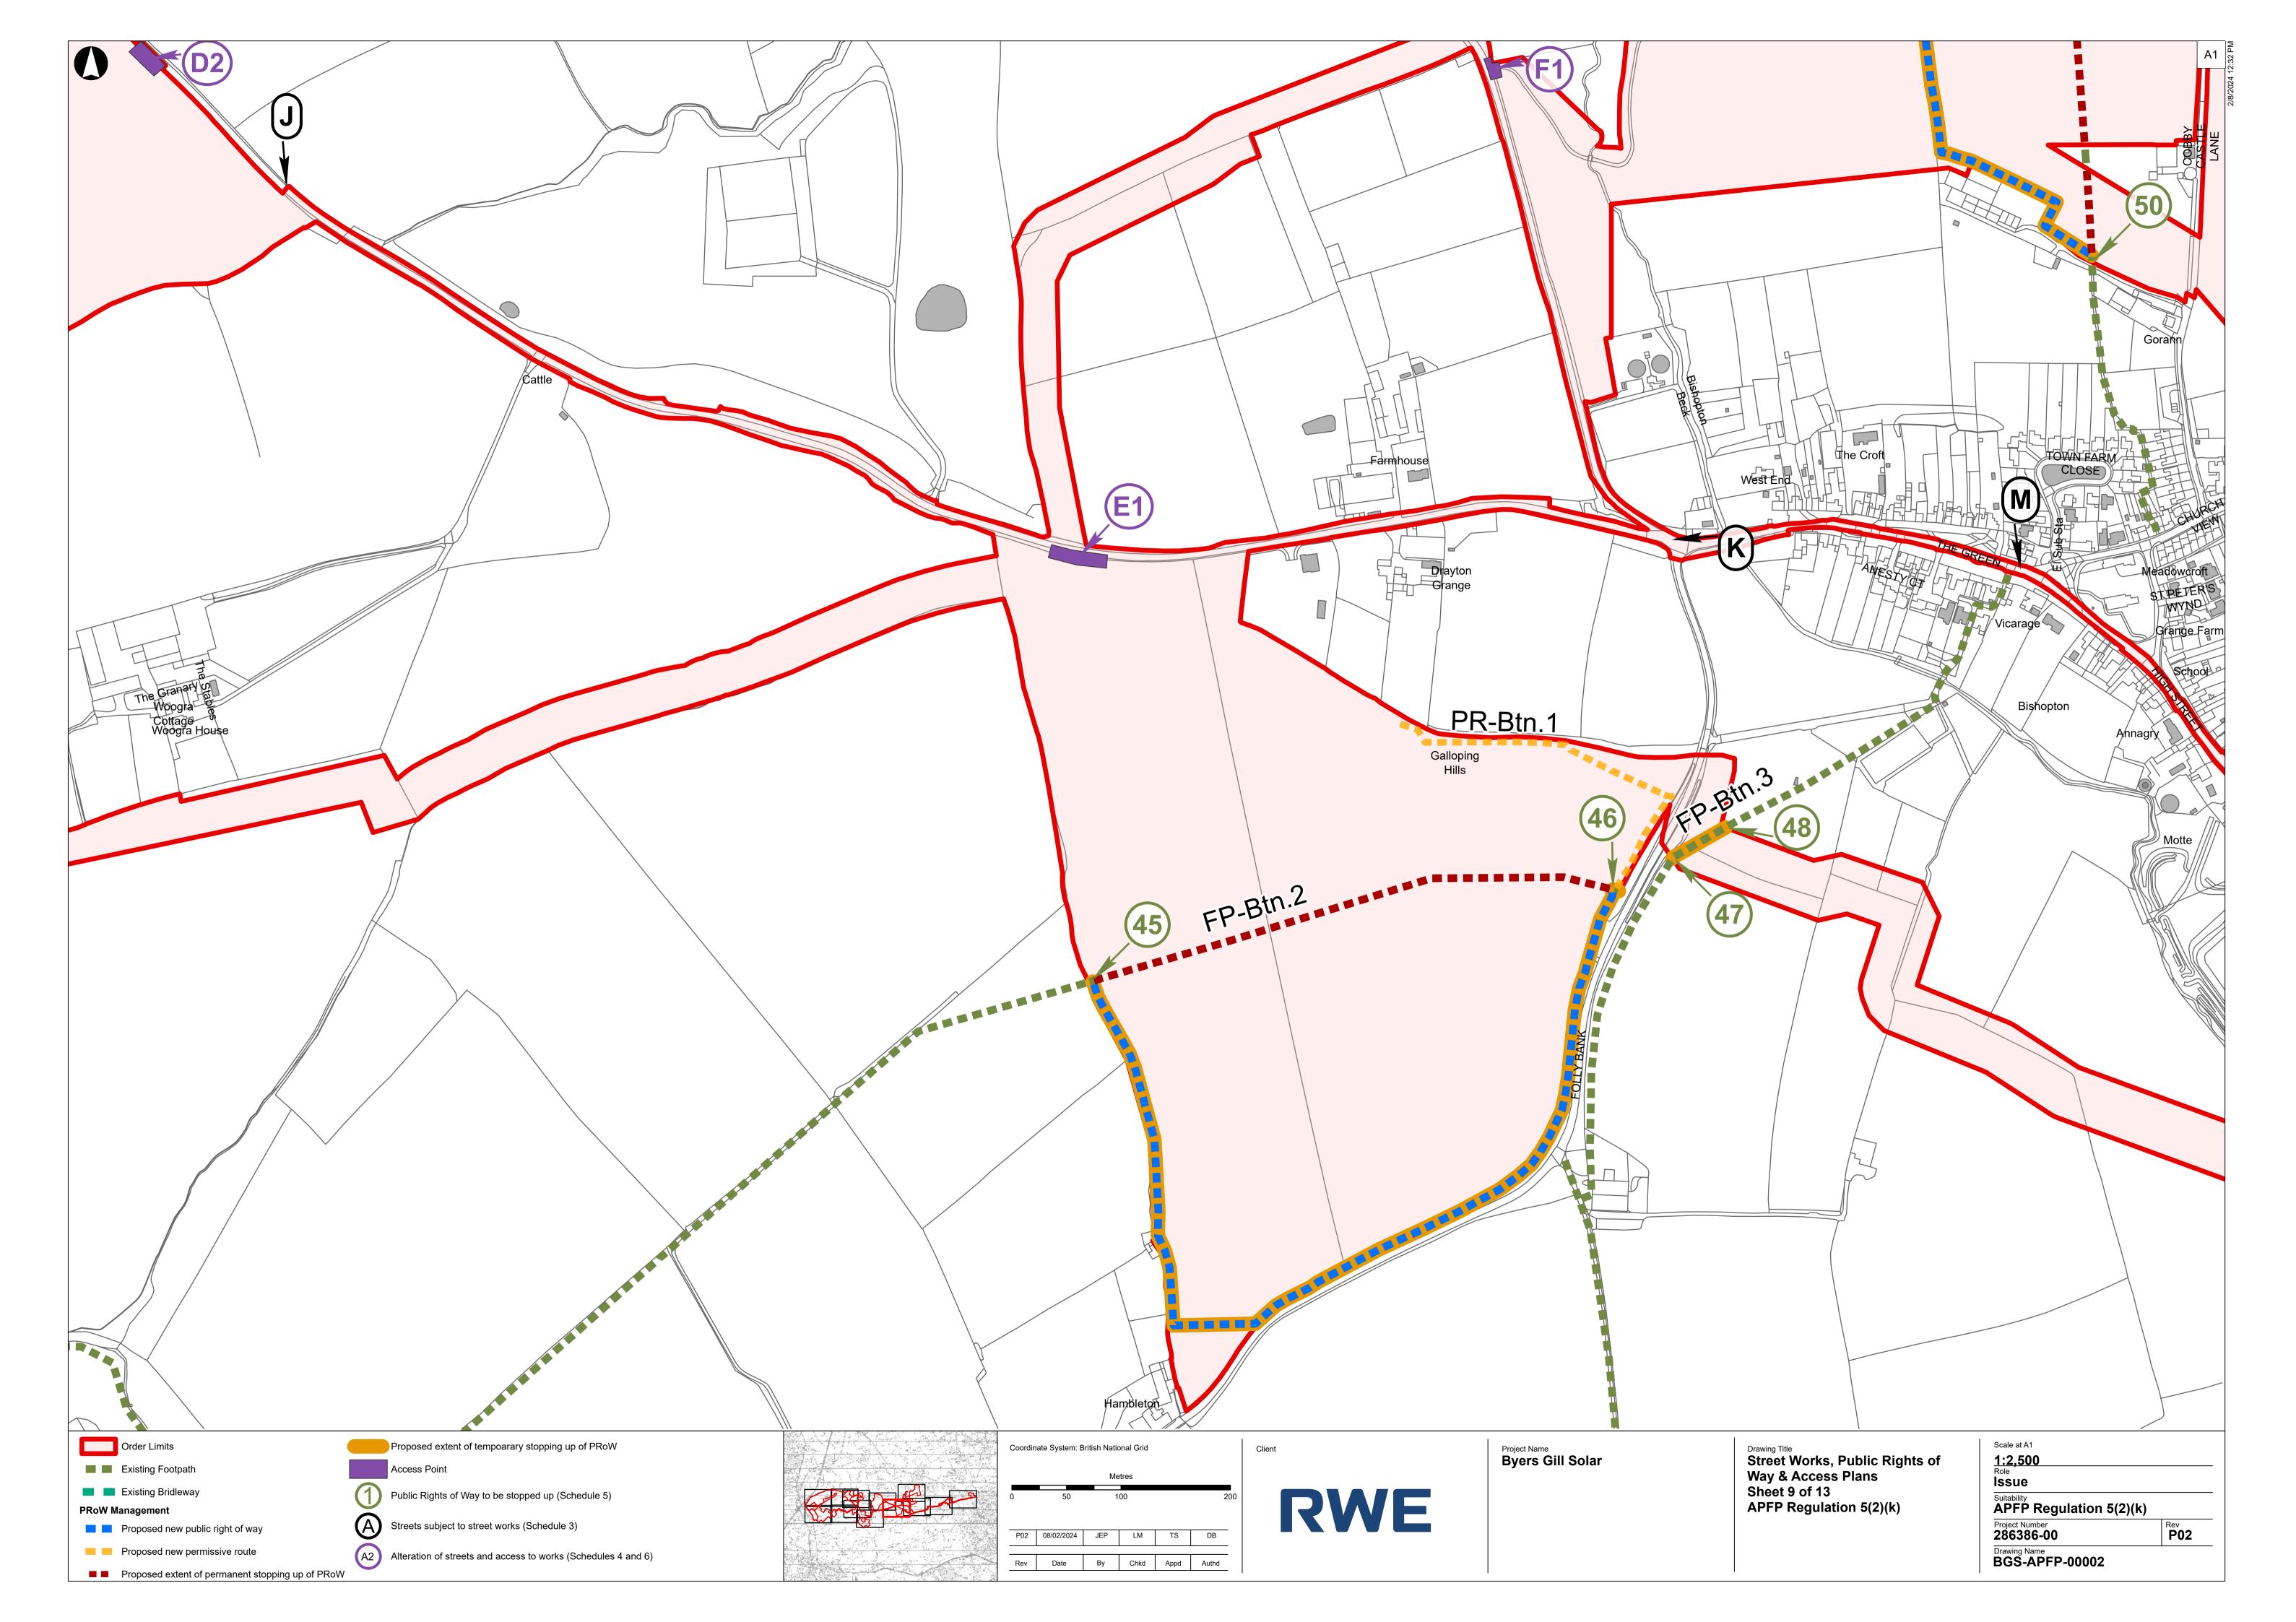

|
| Drawing Title<br>Street Works, Public Rights of<br>Way & Access Plans | 1:2,500<br>Role                                        |                         |
| Sheet 8 of 13<br>APFP Regulation 5(2)(k)                              | Issue<br><sup>Suitability</sup><br>APFP Regulation 5(2 | 2)(k)                   |
|                                                                       | Project Number <b>286386-00</b>                        | Rev<br><b>P02</b>       |
|                                                                       | Drawing Name<br>BGS-APFP-00002                         |                         |
|                                                                       |                                                        |                         |