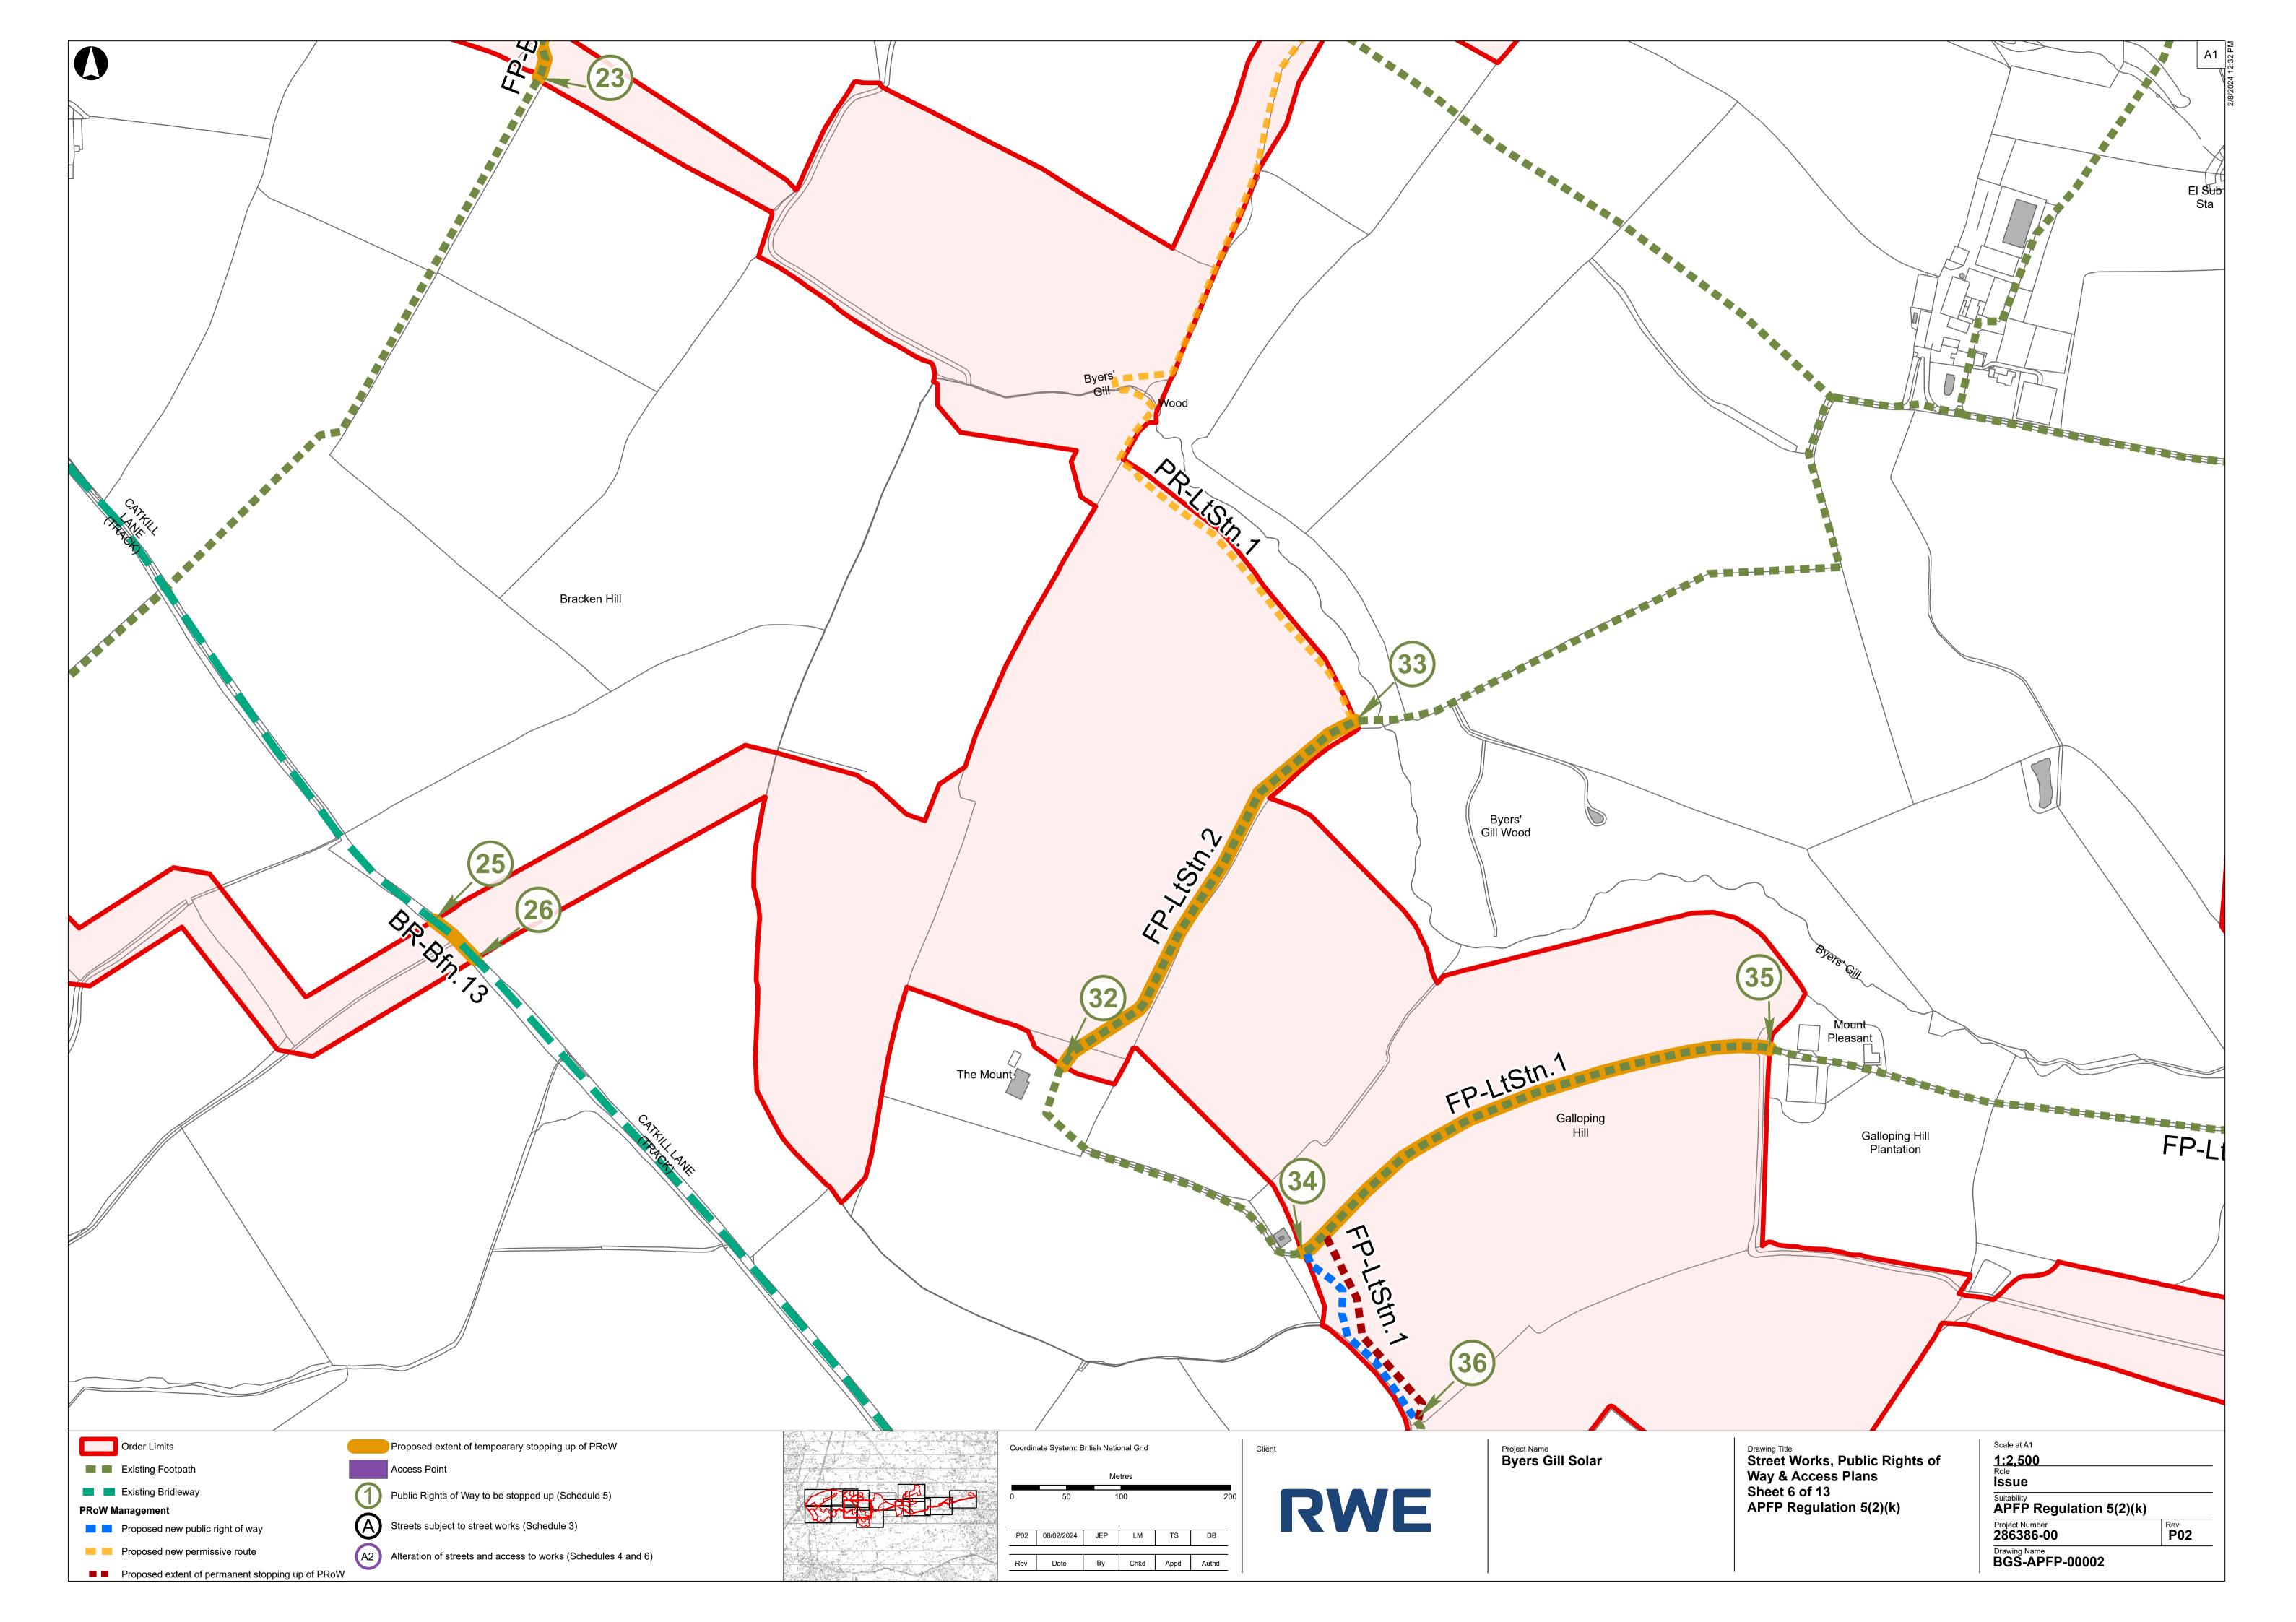

Wyi Bottle Hil  $\sim$ 57 41

Order Limits

🗖 Key Plan

|                                                                                                                   | A1<br>(1)<br>(2)<br>(2)<br>(2)<br>(2)<br>(2)<br>(2)<br>(2)<br>(2)<br>(2)<br>(2                                        |
|-------------------------------------------------------------------------------------------------------------------|-----------------------------------------------------------------------------------------------------------------------|
| Drawing Title<br>Street Works, Public Rights of<br>Way & Access Plans<br>Sheet 4 of 13<br>APFP Regulation 5(2)(k) | Scale at A1   1:2,500   Role   Issue   Suitability   APFP Regulation 5(2)(k)   Project Number   Zero   BGS-APFP-00002 |