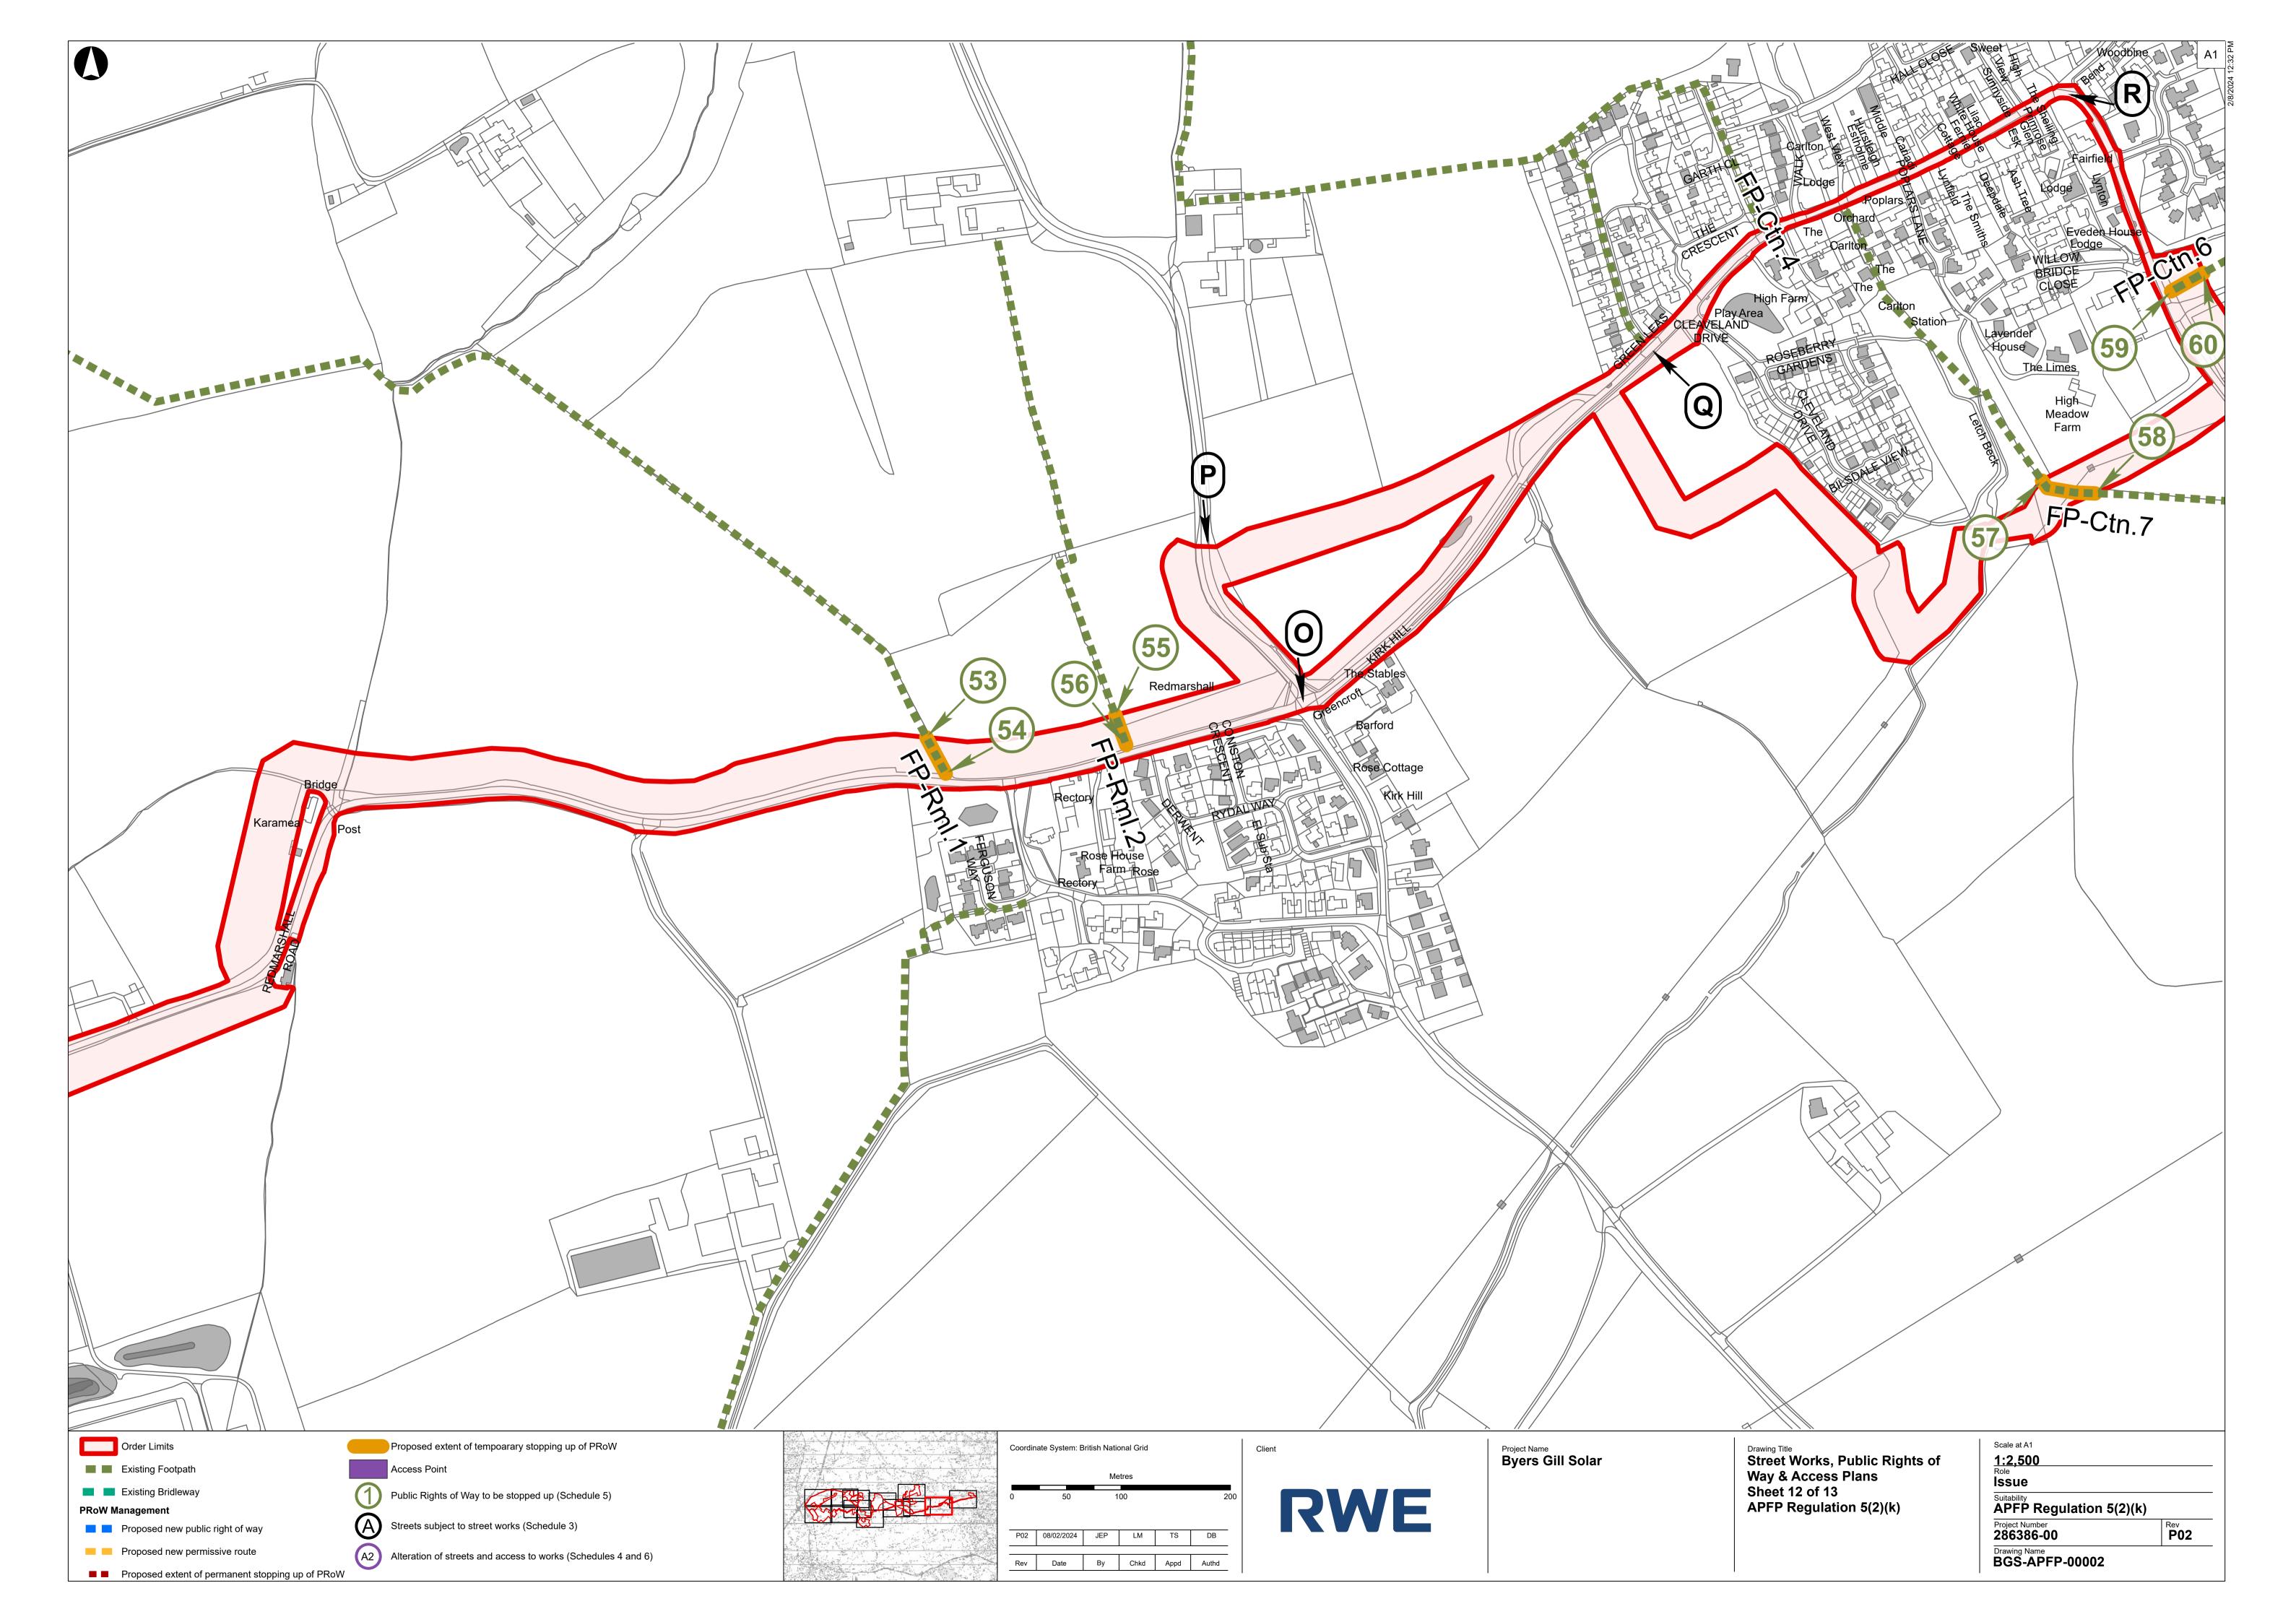

|
| Drawing Title<br>Street Works, Public Rights of<br>Way & Access Plans | 1:2,500<br>Role                                        |                         |
| Sheet 8 of 13<br>APFP Regulation 5(2)(k)                              | Issue<br><sup>Suitability</sup><br>APFP Regulation 5(2 | 2)(k)                   |
|                                                                       | Project Number <b>286386-00</b>                        | Rev<br><b>P02</b>       |
|                                                                       | Drawing Name<br>BGS-APFP-00002                         |                         |
|                                                                       |                                                        |                         |