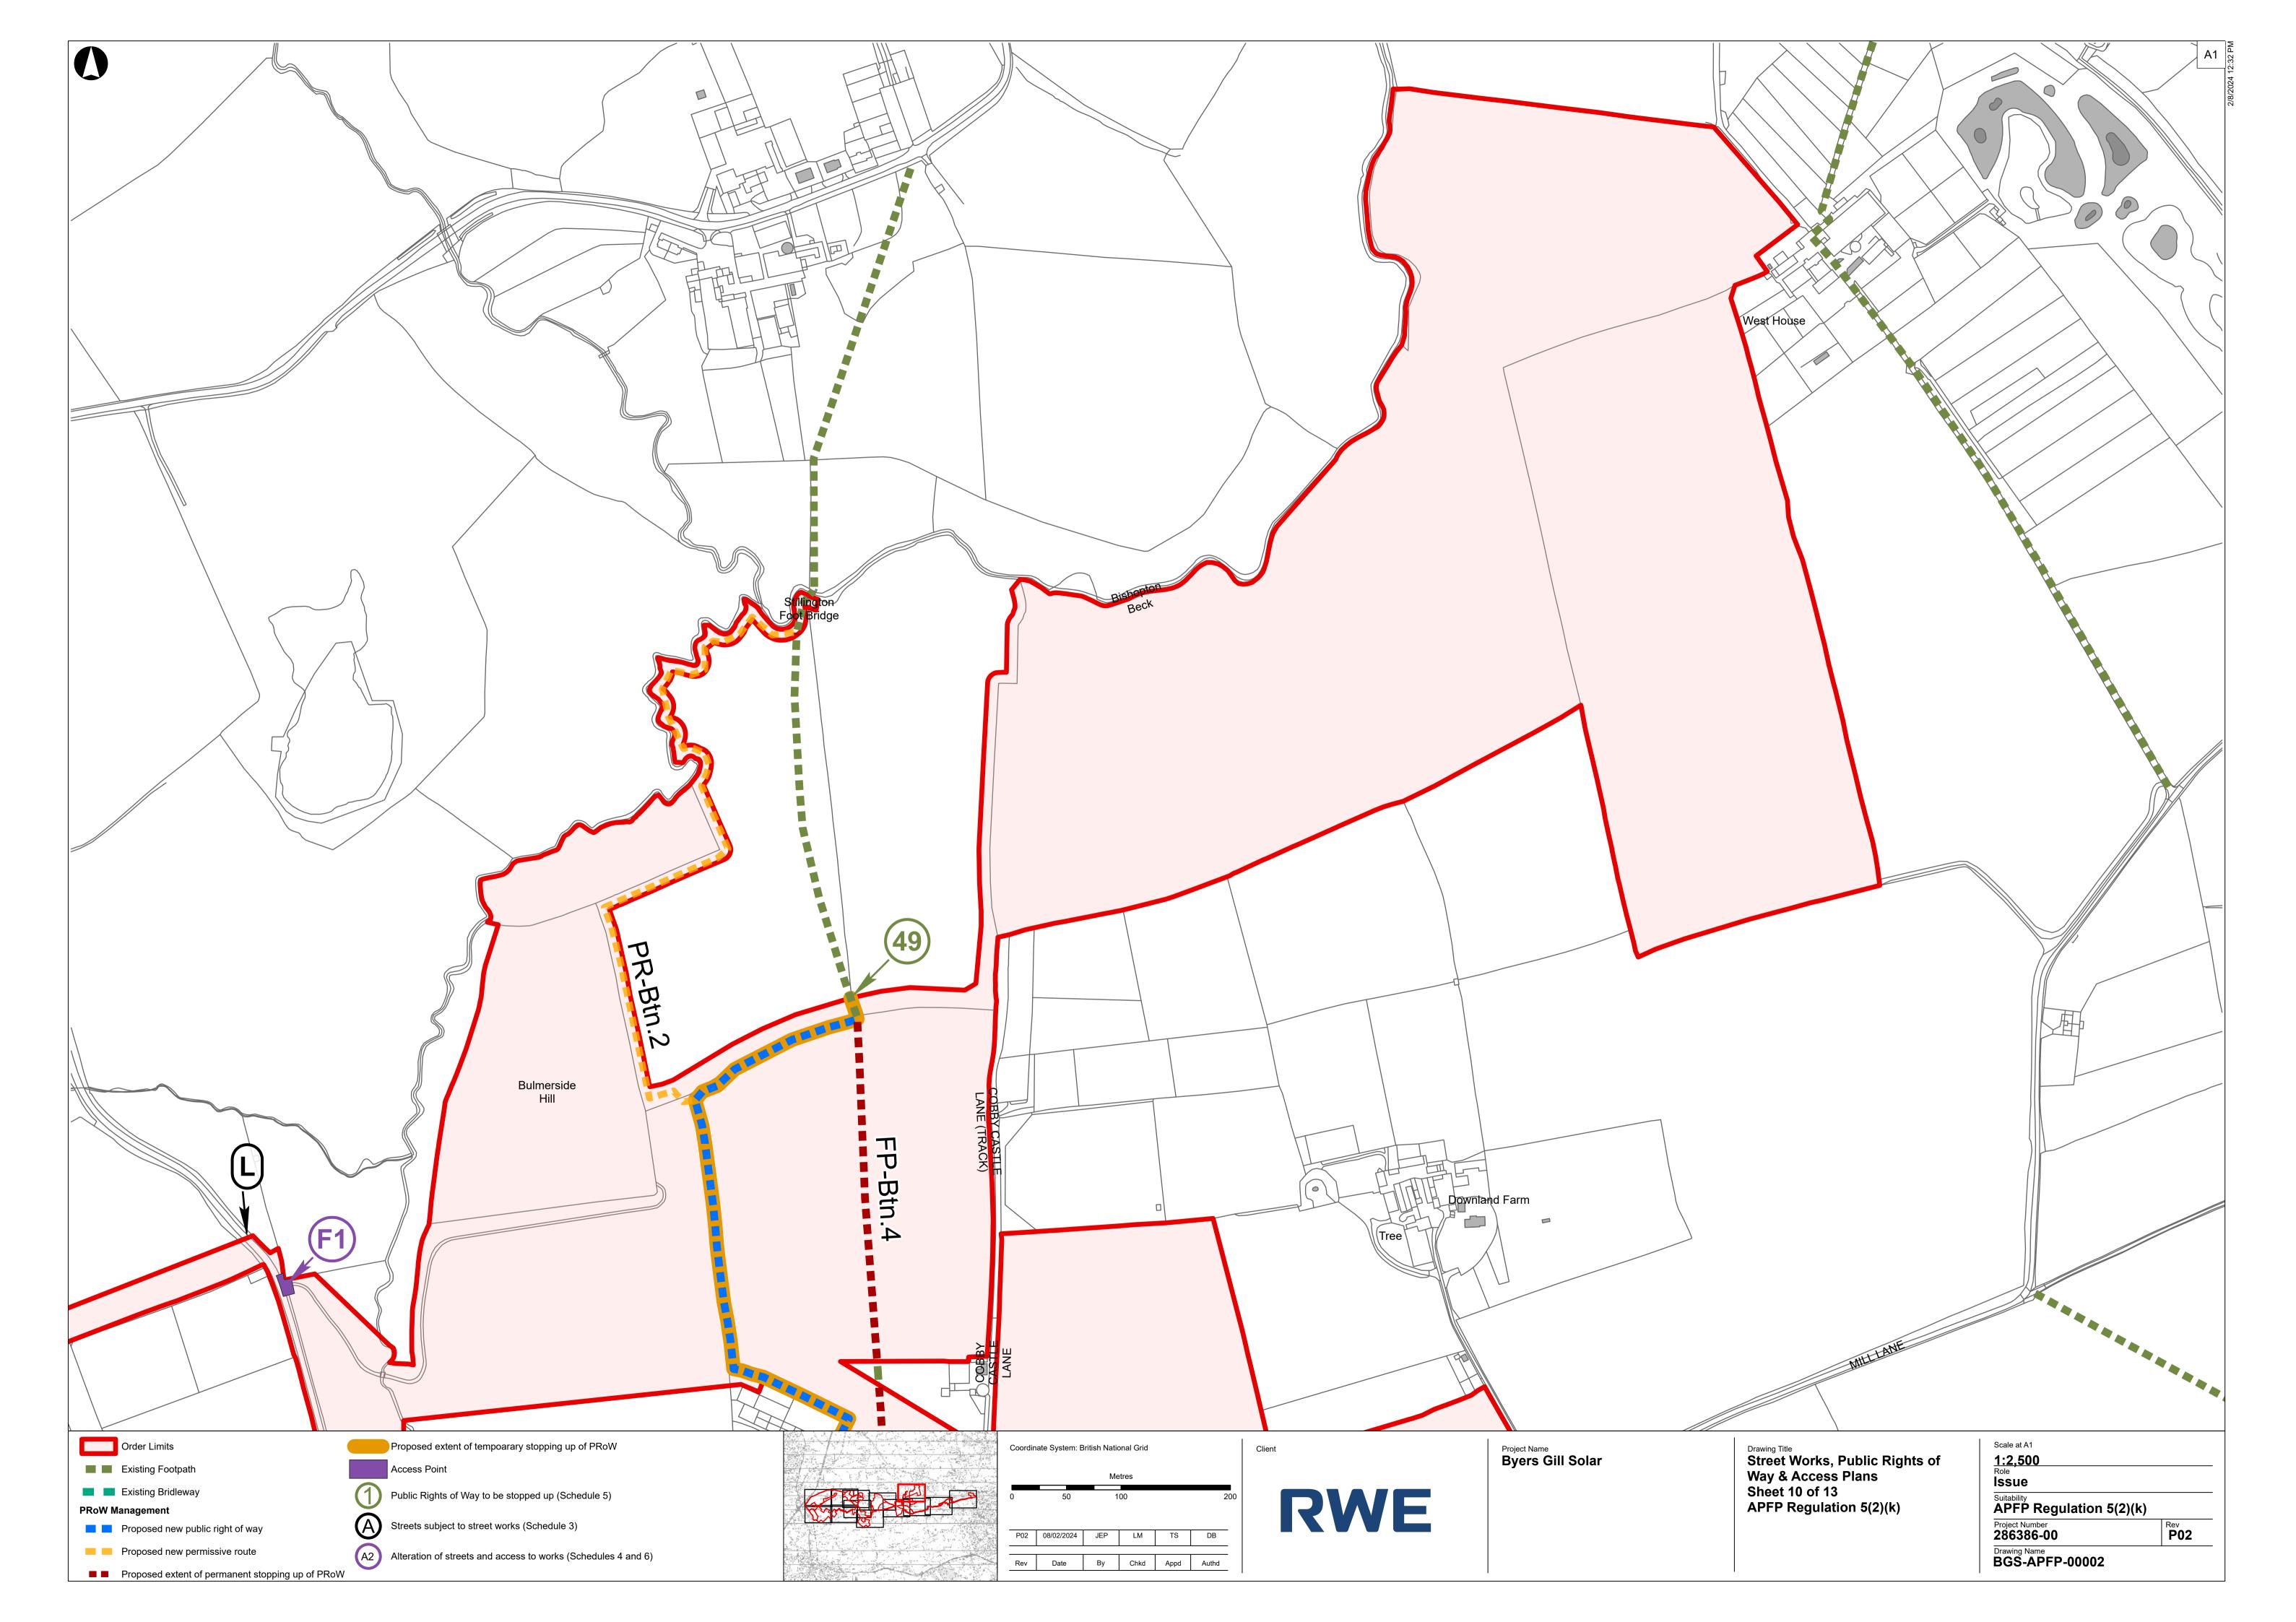

|
| Drawing Title<br>Street Works, Public Rights of<br>Way & Access Plans | 1:2,500<br>Role                                        |                         |
| Sheet 8 of 13<br>APFP Regulation 5(2)(k)                              | Issue<br><sup>Suitability</sup><br>APFP Regulation 5(2 | 2)(k)                   |
|                                                                       | Project Number <b>286386-00</b>                        | Rev<br><b>P02</b>       |
|                                                                       | Drawing Name<br>BGS-APFP-00002                         |                         |
|                                                                       |                                                        |                         |