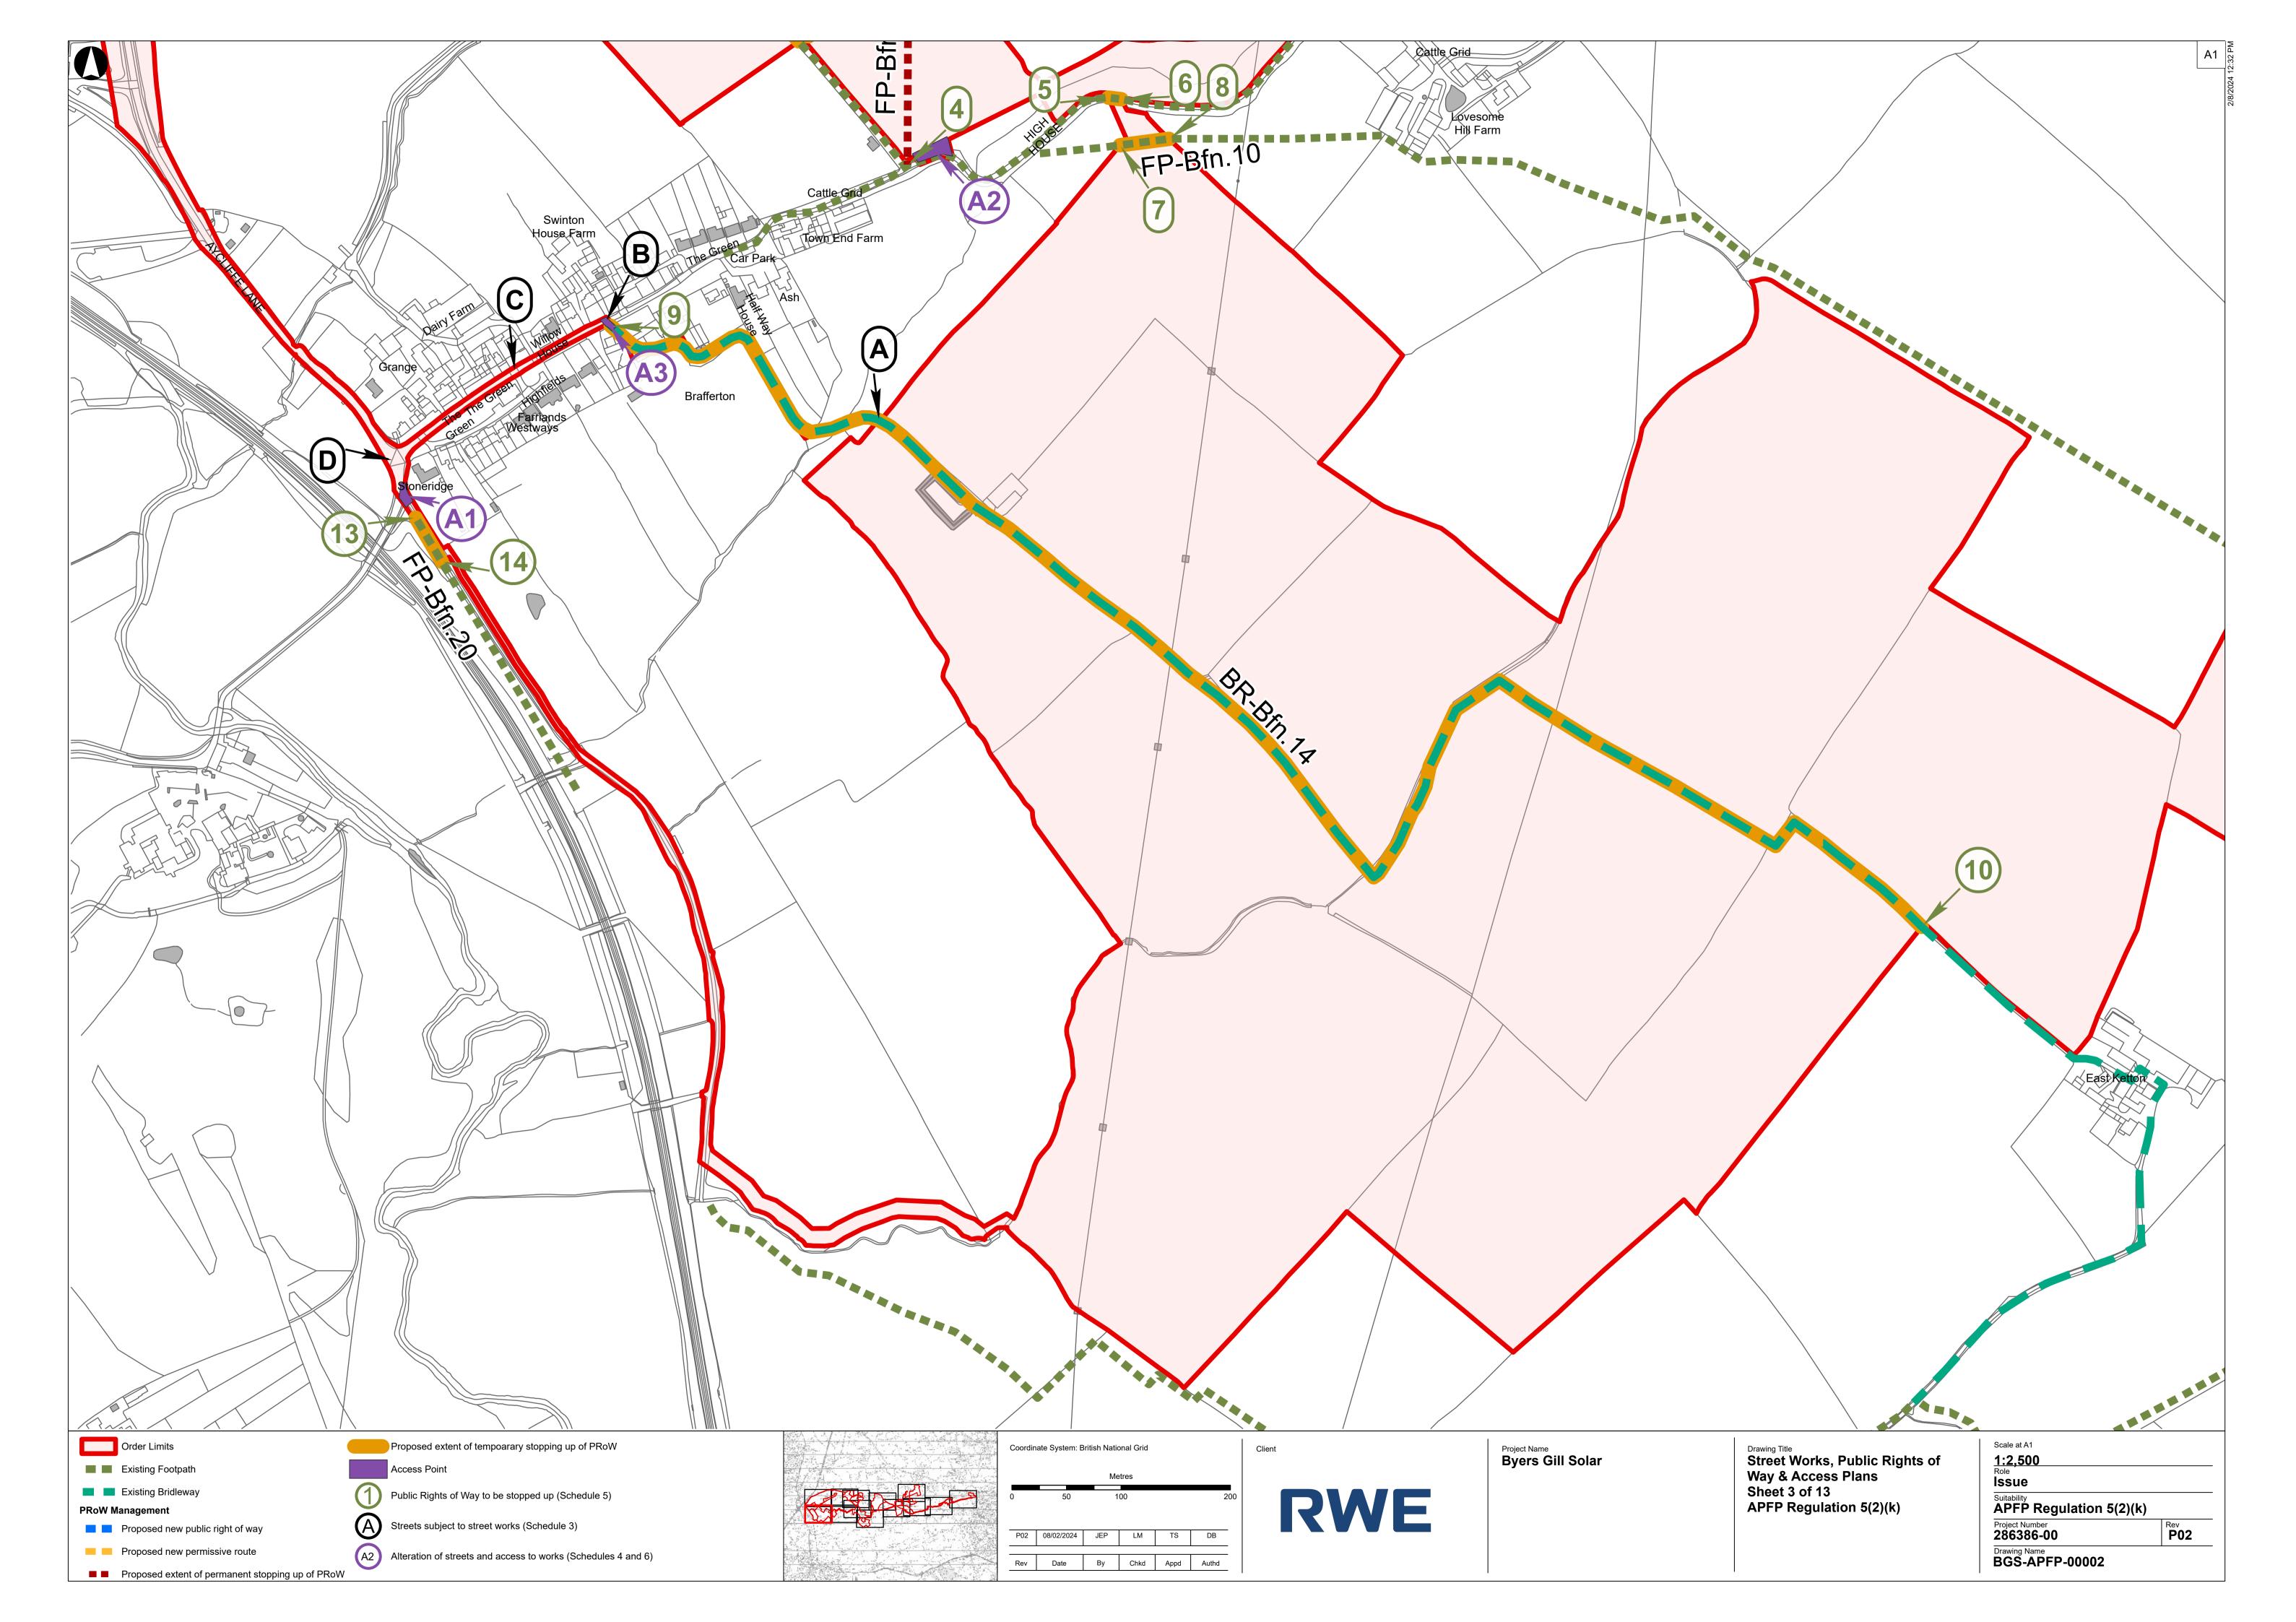

Wyi Bottle Hil  $\sim$ 57 41

Order Limits

🗖 Key Plan

|                                                                                                                   | A1<br>(1)<br>(2)<br>(2)<br>(2)<br>(2)<br>(2)<br>(2)<br>(2)<br>(2)<br>(2)<br>(2                                        |
|-------------------------------------------------------------------------------------------------------------------|-----------------------------------------------------------------------------------------------------------------------|
| Drawing Title<br>Street Works, Public Rights of<br>Way & Access Plans<br>Sheet 4 of 13<br>APFP Regulation 5(2)(k) | Scale at A1   1:2,500   Role   Issue   Suitability   APFP Regulation 5(2)(k)   Project Number   Zero   BGS-APFP-00002 |