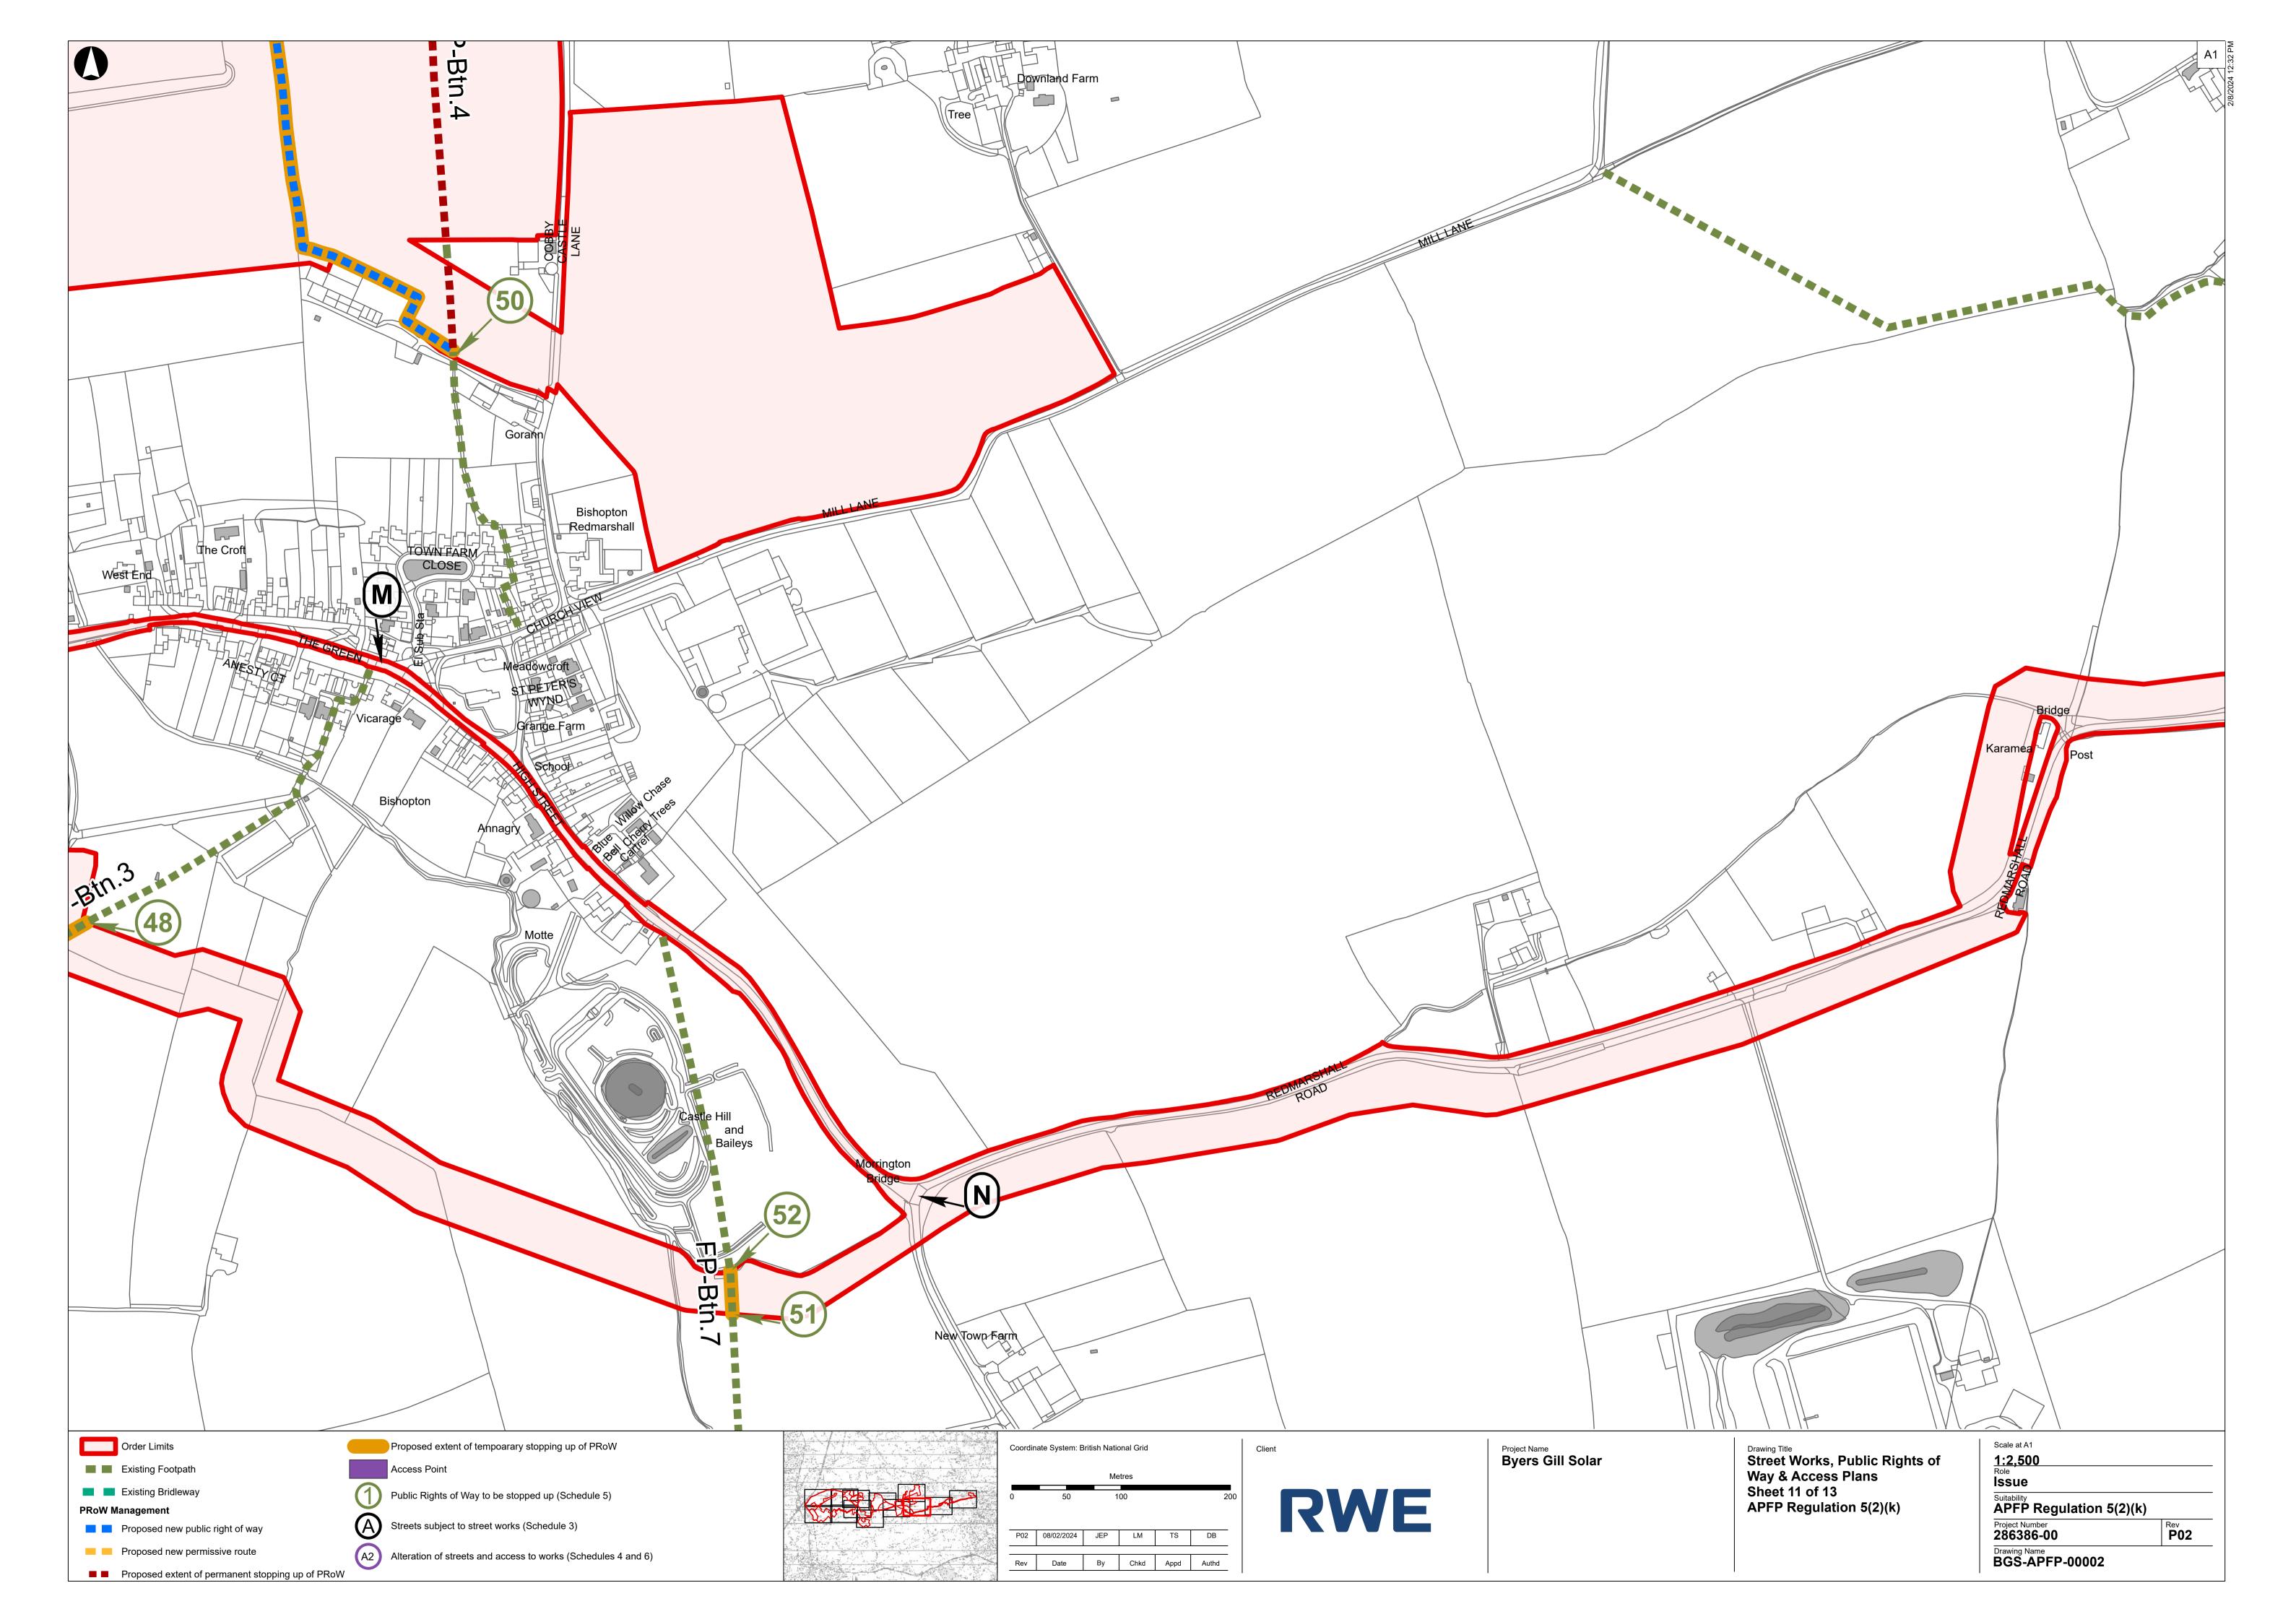

|
| Drawing Title<br>Street Works, Public Rights of<br>Way & Access Plans | 1:2,500<br>Role                                        |                         |
| Sheet 8 of 13<br>APFP Regulation 5(2)(k)                              | Issue<br><sup>Suitability</sup><br>APFP Regulation 5(2 | 2)(k)                   |
|                                                                       | Project Number <b>286386-00</b>                        | Rev<br><b>P02</b>       |
|                                                                       | Drawing Name<br>BGS-APFP-00002                         |                         |
|                                                                       |                                                        |                         |