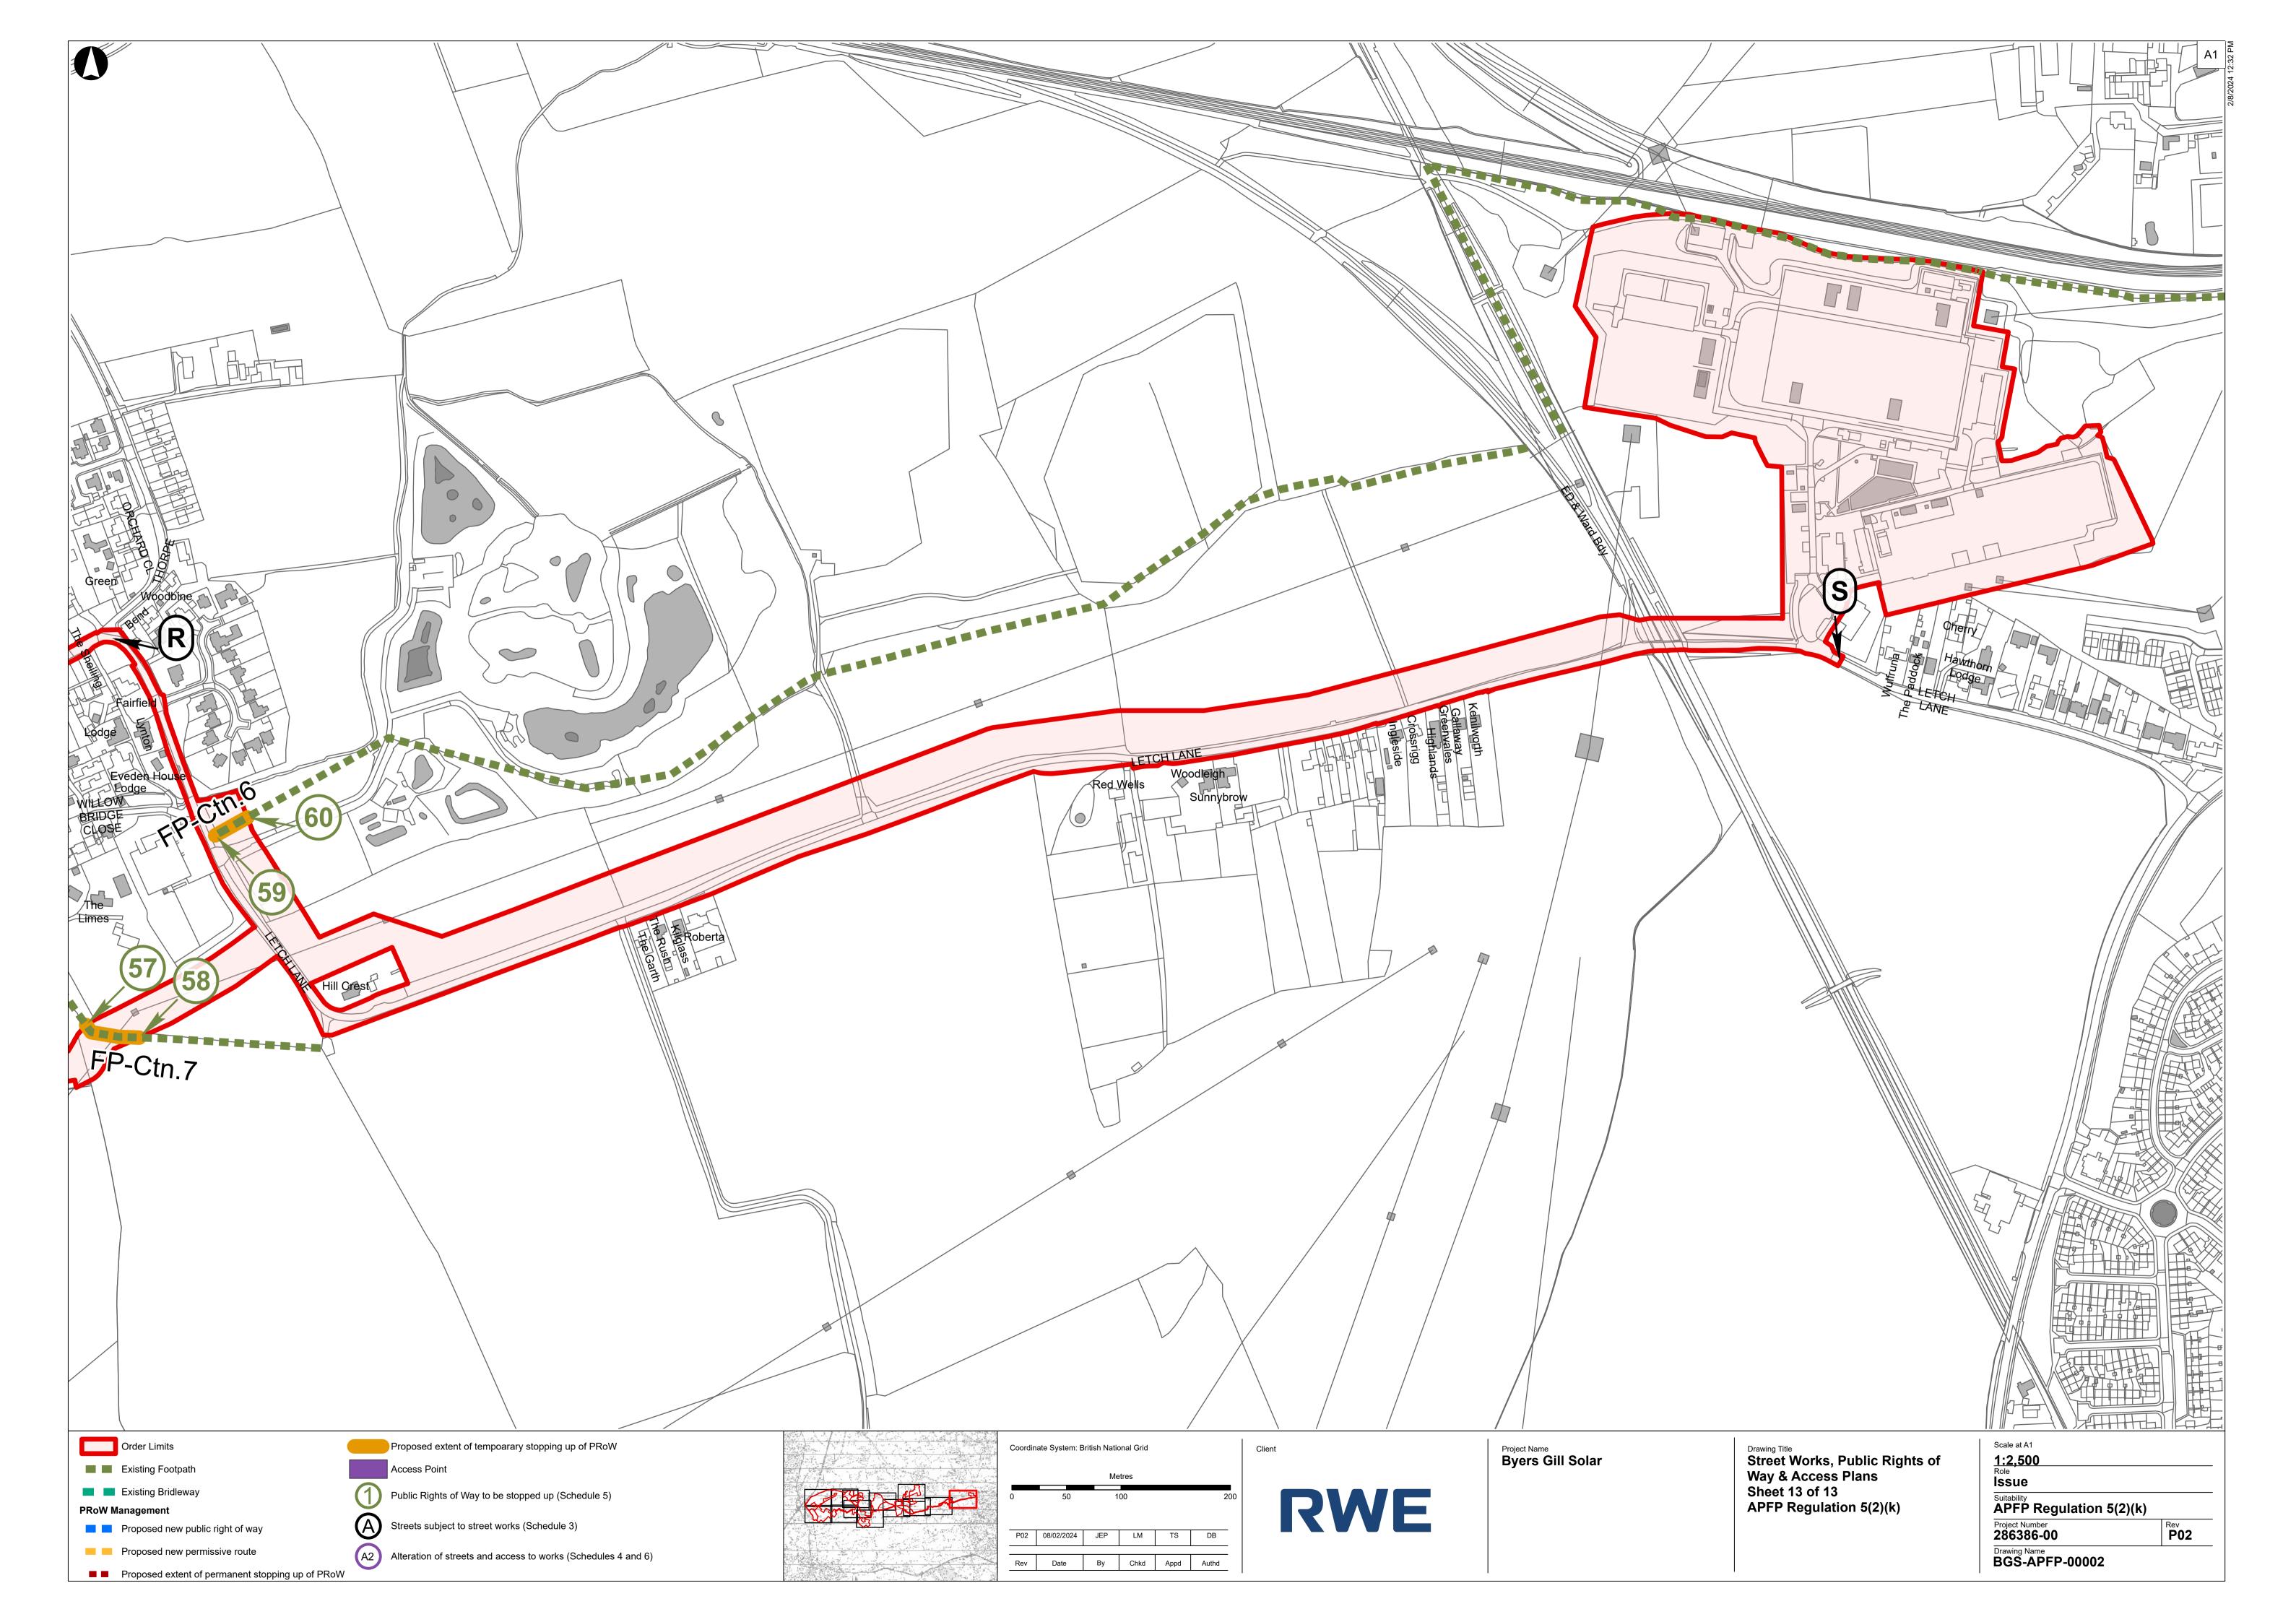

|
| Drawing Title<br>Street Works, Public Rights of<br>Way & Access Plans | 1:2,500<br>Role                                        |                         |
| Sheet 8 of 13<br>APFP Regulation 5(2)(k)                              | Issue<br><sup>Suitability</sup><br>APFP Regulation 5(2 | 2)(k)                   |
|                                                                       | Project Number <b>286386-00</b>                        | Rev<br><b>P02</b>       |
|                                                                       | Drawing Name<br>BGS-APFP-00002                         |                         |
|                                                                       |                                                        |                         |