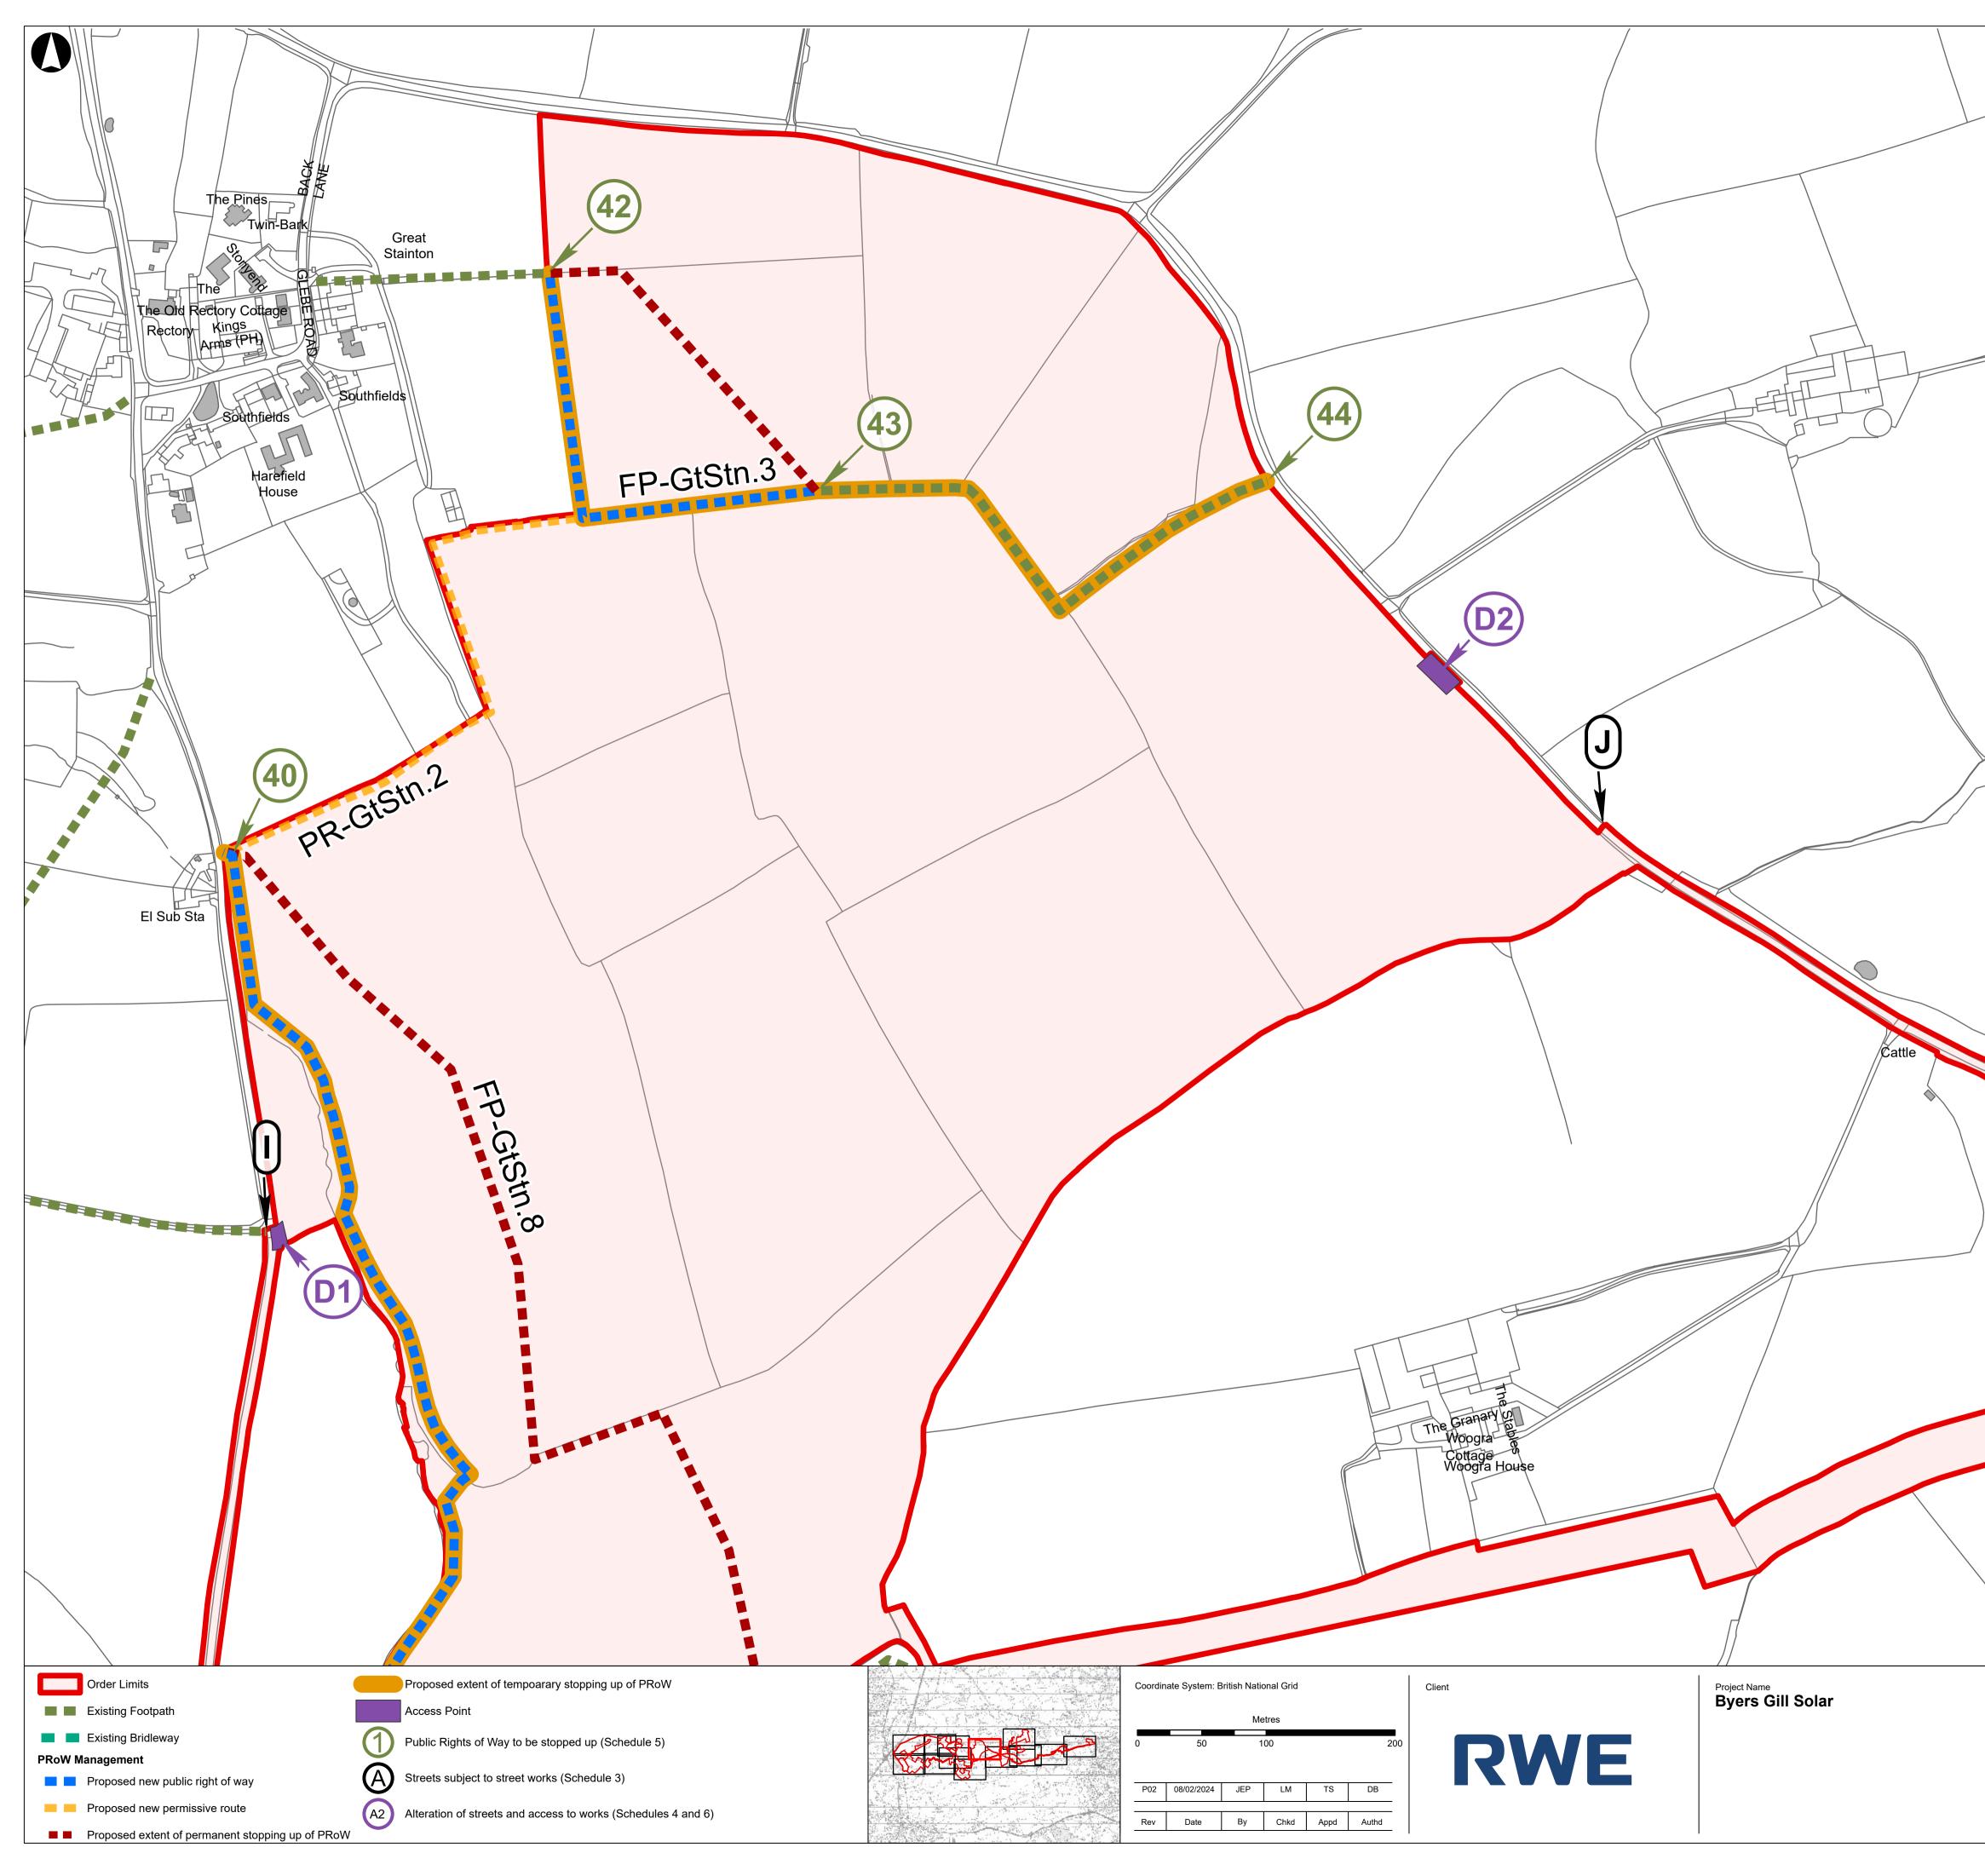

Wyi Bottle Hil  $\sim$ 57 41

Order Limits

🗖 Key Plan

|                                                                                                                   | A1<br>(1)<br>(2)<br>(2)<br>(2)<br>(2)<br>(2)<br>(2)<br>(2)<br>(2)<br>(2)<br>(2                                        |
|-------------------------------------------------------------------------------------------------------------------|-----------------------------------------------------------------------------------------------------------------------|
| Drawing Title<br>Street Works, Public Rights of<br>Way & Access Plans<br>Sheet 4 of 13<br>APFP Regulation 5(2)(k) | Scale at A1   1:2,500   Role   Issue   Suitability   APFP Regulation 5(2)(k)   Project Number   Zero   BGS-APFP-00002 |