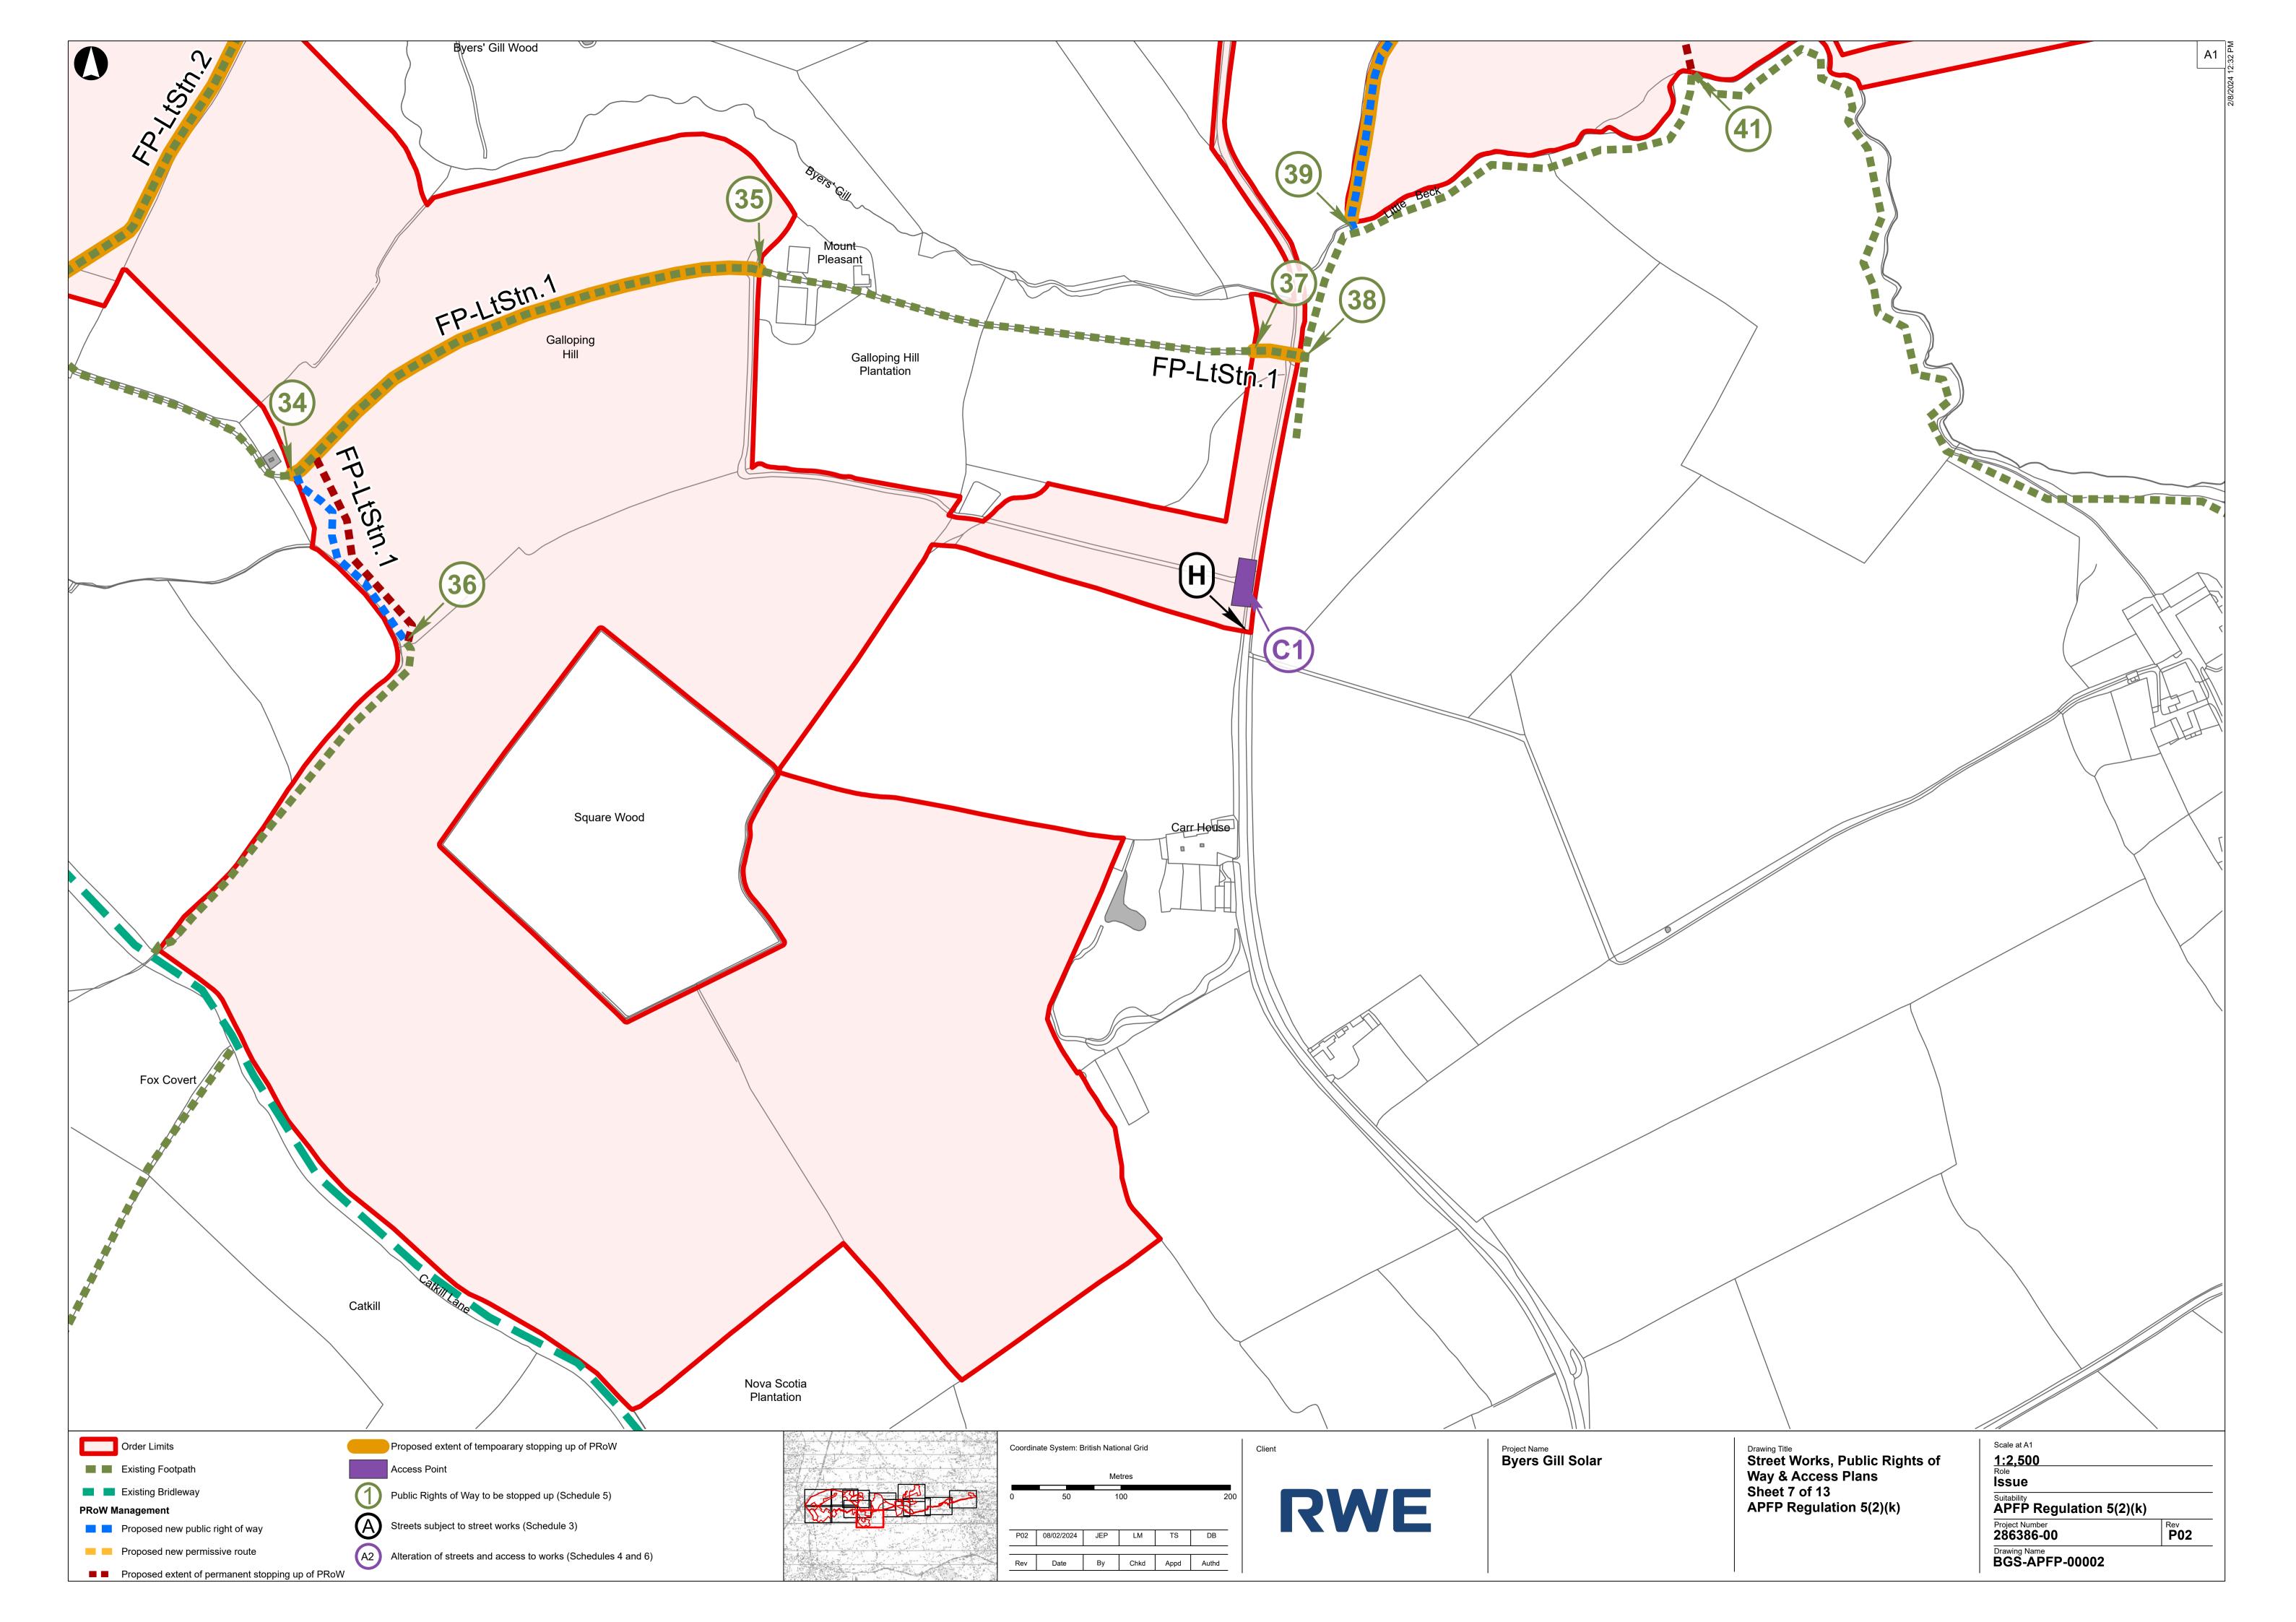

|                                                                       | N                                                      |                         |
|-----------------------------------------------------------------------|--------------------------------------------------------|-------------------------|
|                                                                       |                                                        | A1<br>2/8/2024 12:32 PM |
|                                                                       |                                                        | 2/8/2                   |
|                                                                       |                                                        |                         |
|                                                                       |                                                        |                         |
|                                                                       |                                                        |                         |
|                                                                       |                                                        |                         |
|                                                                       |                                                        |                         |
|                                                                       |                                                        |                         |
|                                                                       |                                                        |                         |
|                                                                       |                                                        |                         |
|                                                                       |                                                        |                         |
|                                                                       |                                                        |                         |
|                                                                       |                                                        |                         |
|                                                                       | $\downarrow$ $\frown$                                  |                         |
|                                                                       |                                                        |                         |
|                                                                       |                                                        |                         |
|                                                                       |                                                        |                         |
|                                                                       |                                                        |                         |
|                                                                       |                                                        |                         |
|                                                                       |                                                        |                         |
|                                                                       |                                                        |                         |
|                                                                       |                                                        |                         |
|                                                                       |                                                        |                         |
|                                                                       |                                                        |                         |
|                                                                       |                                                        |                         |
|                                                                       |                                                        |                         |
|                                                                       |                                                        |                         |
|                                                                       |                                                        |                         |
|                                                                       |                                                        | E1                      |
|                                                                       |                                                        |                         |
|                                                                       |                                                        |                         |
|                                                                       |                                                        |                         |
|                                                                       |                                                        |                         |
|                                                                       |                                                        |                         |
|                                                                       |                                                        |                         |
|                                                                       |                                                        |                         |
|                                                                       |                                                        |                         |
|                                                                       |                                                        |                         |
|                                                                       |                                                        |                         |
|                                                                       |                                                        |                         |
|                                                                       | Scale at A1                                            |                         |
| Drawing Title<br>Street Works, Public Rights of<br>Way & Access Plans | 1:2,500<br>Role                                        |                         |
| Sheet 8 of 13<br>APFP Regulation 5(2)(k)                              | Issue<br><sup>Suitability</sup><br>APFP Regulation 5(2 | 2)(k)                   |
|                                                                       | Project Number <b>286386-00</b>                        | Rev<br><b>P02</b>       |
|                                                                       | Drawing Name<br>BGS-APFP-00002                         |                         |
|                                                                       |                                                        |                         |