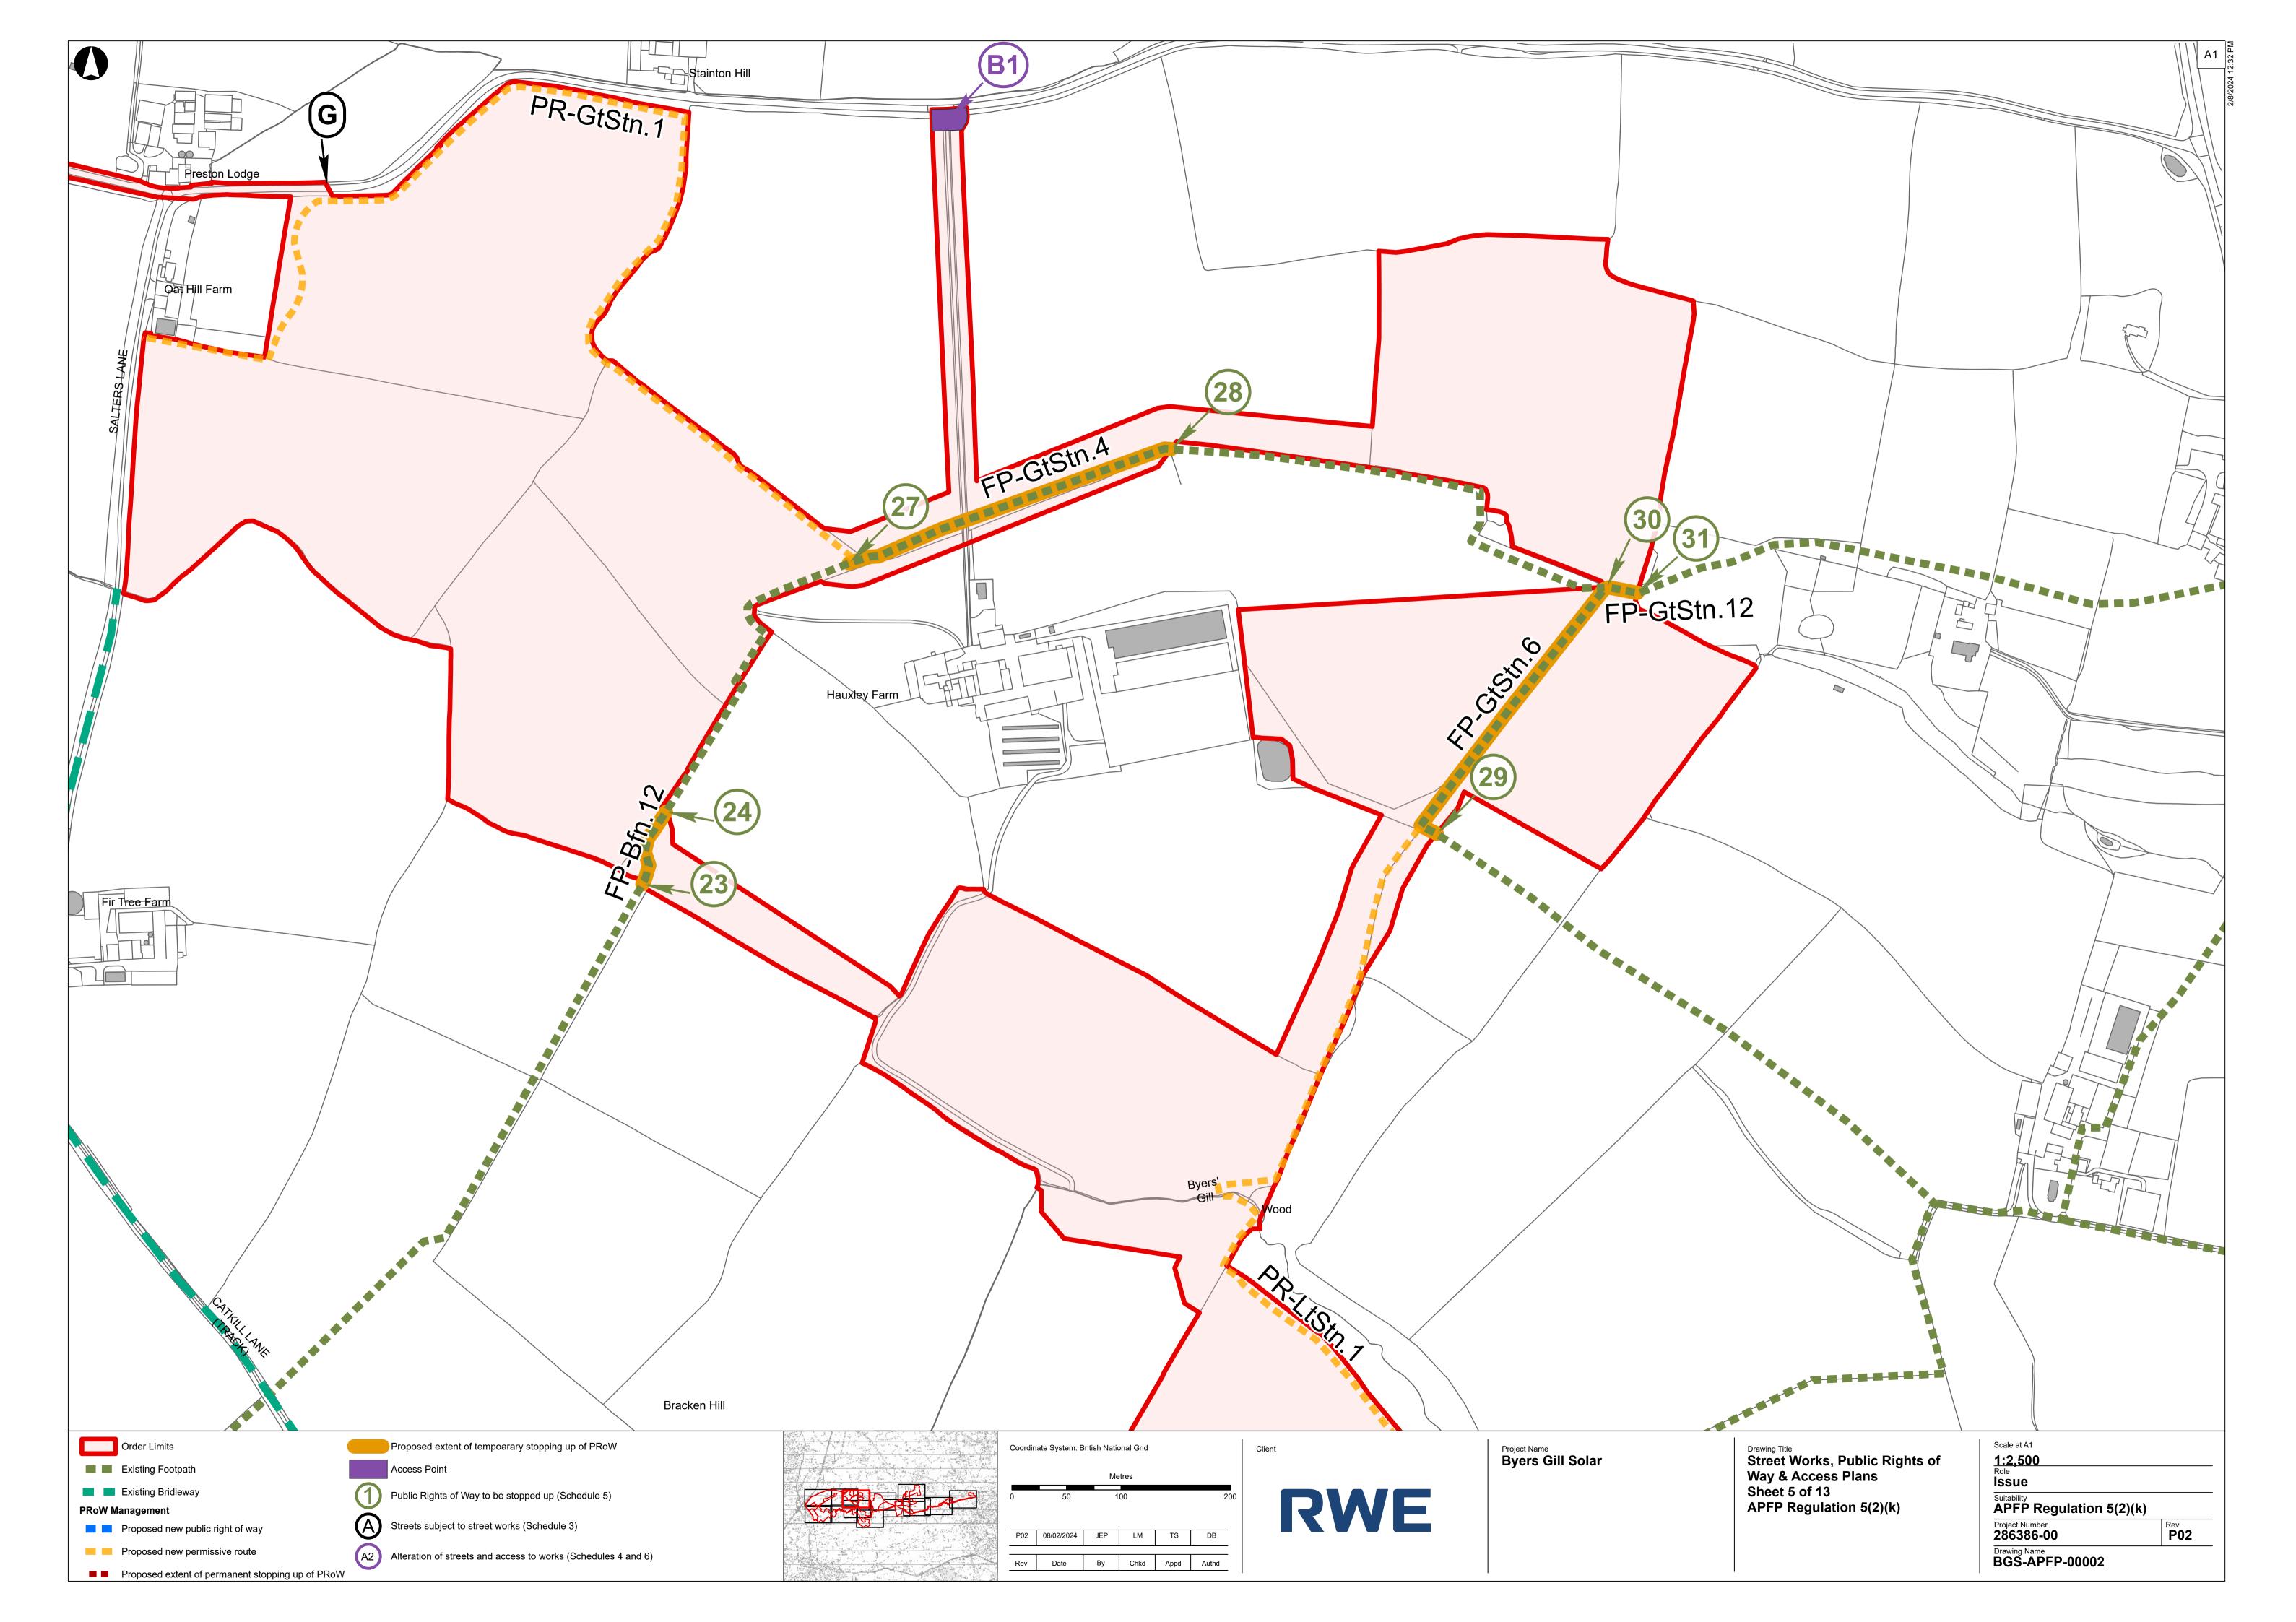

Wyi Bottle Hil  $\sim$ 57 41

Order Limits

🗖 Key Plan

|                                                                                                                   | A1<br>(1)<br>(2)<br>(2)<br>(2)<br>(2)<br>(2)<br>(2)<br>(2)<br>(2)<br>(2)<br>(2                                        |
|-------------------------------------------------------------------------------------------------------------------|-----------------------------------------------------------------------------------------------------------------------|
| Drawing Title<br>Street Works, Public Rights of<br>Way & Access Plans<br>Sheet 4 of 13<br>APFP Regulation 5(2)(k) | Scale at A1   1:2,500   Role   Issue   Suitability   APFP Regulation 5(2)(k)   Project Number   Zero   BGS-APFP-00002 |